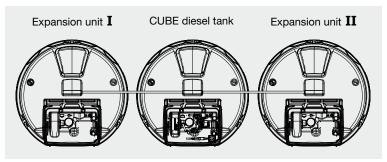

## CEMO CUBE diesel tank system PG 4

Suction hose with connection to first tank and switching valves included in the expansion unit.

CUBE diesel filling station 15,000 L with expansion unit  ${\bf I}$  and  ${\bf II}$ 