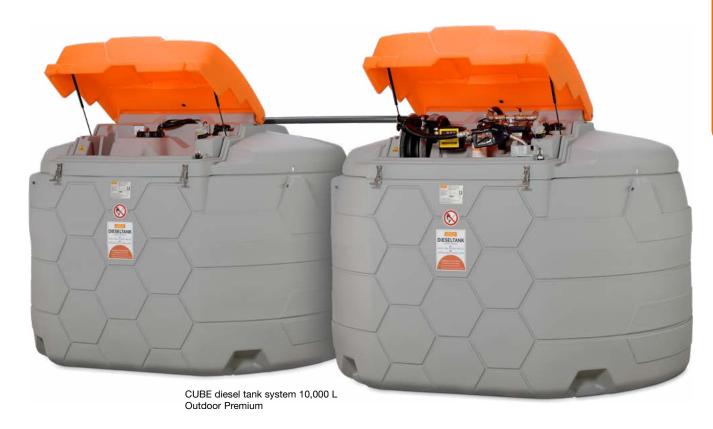

## CUBE DIESEL TANK SYSTEM 10,000 L AND 15,000 L

| Description                 | Comprising                                                                                                                                                | Delivery rate<br>L/min * | External dimensions cm (wxdxh) | Weight approx. kg | Order no. |  |
|-----------------------------|-----------------------------------------------------------------------------------------------------------------------------------------------------------|--------------------------|--------------------------------|-------------------|-----------|--|
| 10,000 L<br>Outdoor Premium | CUBE diesel dispensing station Outdoor Premium (11079) and CUBE expansion unit I Outdoor (11081)                                                          | 72                       | 500 x 230 x 185                | 413               | 11097     |  |
| 15,000 L<br>Outdoor Premium | CUBE diesel dispensing station Outdoor Premium (11079) and CUBE expansion unit <b>I</b> Outdoor (11081) and CUBE expansion unit <b>II</b> Outdoor (11096) | 72                       | 760 x 230 x 185                | 614               | 11098     |  |