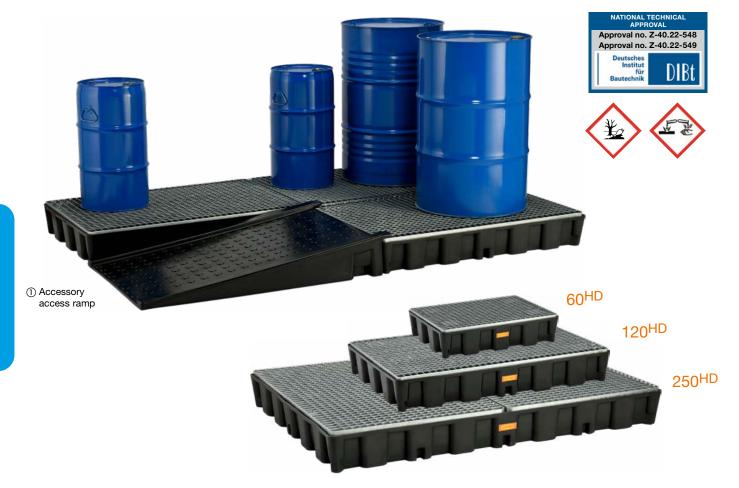

## Ground protection systems HD with galvanised grating PG 9

PE ground protection system with general building approval Z-40.22-548 and Z-40.22-549

- implemented as storage and filling station
- components can be combined into a floor-covering storage system
- robust, removable, galvanised steel grating with feet
- optional connecting rails make it possible to cover large surfaces that are suitable as storage and filling stations
- stable PE ramps with integrated locating bolts for docking on the grating, with a gentle slope for easy loading on the work floor
- perforated plate and access ramp are non-slip

| Description / Type                                              | Overall dimensions cm (I x w x h) | Collection volume L | Ultimate<br>load kg | Wheel load kg | Weight approx. kg | Order no. |
|-----------------------------------------------------------------|-----------------------------------|---------------------|---------------------|---------------|-------------------|-----------|
| PE spill pallet 60 <sup>HD</sup> with galvanised steel grating  | 80 x 60 x 18                      | 60                  | 1000                | 150           | 16                | 11135     |
| PE Spill pallet 120 <sup>HD</sup> with galvanised steel grating | 120 x 80 x 18                     | 120                 | 1000                | 150           | 31                | 11136     |
| PE Spill pallet 250 <sup>HD</sup> with galvanised steel grating | 160 x 120 x 18                    | 250                 | 1000                | 150           | 63                | 11137     |

## ACCESSORIES FOR PE GROUND PROTECTION SYSTEMSHD

| Description                 |                               | Overall dimensions cm (I x w x h) | Order no.       |       |
|-----------------------------|-------------------------------|-----------------------------------|-----------------|-------|
| ① Access ramp, ultimate loa | d 300 kg, weight approx 13 kg | 126 x 80 x 20                     | 10714           |       |
| 2                           | 3                             | ② Connecting rail, short          | 114 x 1.5 x 1.5 | 11138 |
| 0.0                         | n868                          | ③ Connecting rail, long           | 154 x 1.5 x 1.5 | 11139 |