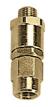

## P/N 66661-55

## Grease handles

Straight single swivel joint NPT 1/4" (m) x NPT 1/4" (f) suitable for grease handle p/n 66855-55

FLUIDS SECTORS GREASE

AERONAUTIC | AGRICULTURE | AUTOMOTIVE | LUBE TRUCK AND INDUSTRIAL VEHICLE | BUILDING INDUSTRY AND ROAD CONSTRUCTION | RAILWAY TRANSPORT | MANUFACTURING INDUSTRY | MINING | CENTRALIZED LUBRICATION SYSTEM

| Features           | UM | Value                                                    |
|--------------------|----|----------------------------------------------------------|
| Terminal           |    | -                                                        |
| Inlet swivel joint |    | straight single swivel joint NPT 1/4" (m) x NPT 1/4" (f) |
| Grease coupler     |    | -                                                        |