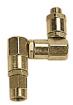

Triple swivel joint NPT 1/4" (m) x NPT 1/4" (f) supplied with grease handle p/n 66882-55 - 66889-55

| Features                                         | UM | Value                                                     |
|--------------------------------------------------|----|-----------------------------------------------------------|
| Terminal<br>Inlet swivel joint<br>Grease coupler |    | -<br>triple swivel joint NPT 1/4" (m) x NPT 1/4" (f)<br>- |