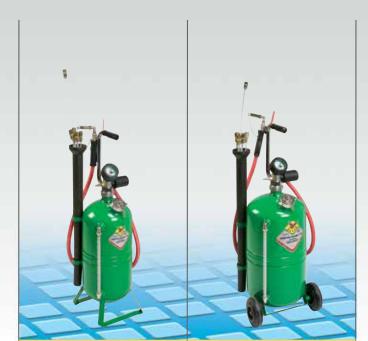

C

| )                                     | -                   | portable           | wheel-mounted |
|---------------------------------------|---------------------|--------------------|---------------|
| Article                               |                     | 43016              | 43024         |
| Tank capacity                         | litres              | 16                 | 24            |
| Max draining capacity                 | litres              | 13                 | 20            |
| Air pressure for depressurisation bar |                     | 6,5 - 7            | 6,5 - 7       |
| Depressurisation time                 | min                 | 1                  | 1 - 1,5       |
| Noise level                           | dB                  | 75                 | 75            |
| Suction speed                         | l/min               | 1,5 - 2            | 1,5 - 2       |
| Total suction capacity                | litres              | 9 - 10             | 15 - 16       |
| Suction hose                          | m                   | 2                  | 2             |
| Set of probes                         | Art.                | 45560              | 45560         |
| Packing 🏹                             | N° - m <sup>3</sup> | 1 - 0,080          | 1 - 0,090     |
| Weight 🛱                              | kg                  | 10,5               | 13,7          |
| Dimensions (A - B - C) cm             |                     | 25,5 - 22,5 - 84,5 | 28 - 33 - 86  |