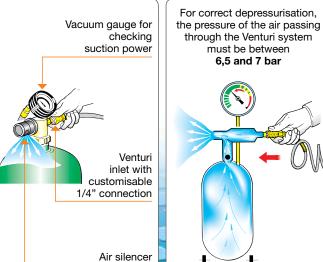

ed                         | l/min               | 1,5 - 2            | 1,5 - 2       |
| Total suction capacity                | litres              | 9 - 10             | 15 - 16       |
| Suction hose                          | m                   | 2                  | 2             |
| Set of probes                         | Art.                | 45560              | 45560         |
| Packing 🏹                             | N° - m <sup>3</sup> | 1 - 0,080          | 1 - 0,090     |
| Weight 🛱                              | kg                  | 10,5               | 13,7          |
| Dimensions (A - B - C) cm             |                     | 25,5 - 22,5 - 84,5 | 28 - 33 - 86  |

Caution: do not suck brake fluids, fuels, flammable or corrosive liquids

## **Details and advantages**



must be between 6,5 and 7 bar 

45