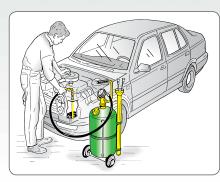

## Air-operated drainers.

Ideal for quick engine oil change of any motor vehicle. The old oil is sucked from the engine by means of the probes supplied. After depressurisation the drainer works independently without requiring continuous connection to the compressed air system Suck hot oil at 70 - 80 °C.