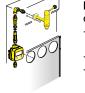

### Art. 37683 Oil tap with pump connection, equipped with: - Art. 37681 tap for oil bar - Art. 37682 pump

- oil bar tap connection tube

Art. 37699 **Drip-catcher** tray

ê

Art. 37693 Kit for connecting oil bar to fixed system, equipped with: - Art. 996.301 tube M 1/2" x F 1/2" - 1 m elbow M 1/2" x M 1/2" - nipple M 1/2" x F 1/2"