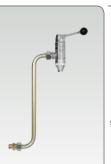

### Art. 37683 Oil tap with pump connection, equipped with: - Art. 37681 tap for oil bar - Art. 37682 pump

- oil bar tap connection tube

Art. 37699 **Drip-catcher** tray

ê

Art. 37693 Kit for connecting oil bar to fixed system, equipped with: - Art. 996.301 tube M 1/2" x F 1/2" - 1 m elbow M 1/2" x M 1/2" - nipple M 1/2" x F 1/2"