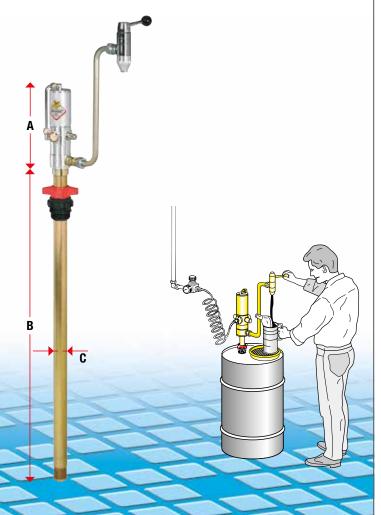

Drum oil BAR

Drum oil bar. Ideal for dispensing oil and antifreeze liquid. The delivery tap is connected directly to the feed pump. Very compact, it enables quick filling of jugs or other small containers.

| Article                         | 37697           | 37698           |
|---------------------------------|-----------------|-----------------|
| Ratio                           | 3:1             | 3:1             |
| Flow rate I/min                 | 14              | 14              |
| Pump Art.                       | 35194           | 35194           |
| Tap for oil barArt.             | 37683           | 37683           |
| Drip-catcher tray Art.          | 37699           | -               |
| Bung adaptor Art.               | 38042           | 38042           |
| Packing 🛛 🕅 N° - m <sup>3</sup> | 2 - 0,034       | 2 - 0,025       |
| Weight 👸 kg                     | 12              | 9,5             |
| Dimensions (A-B-C) cm           | 28,5 - 94 - 4,2 | 28,5 - 94 - 4,2 |