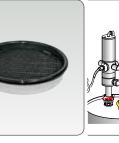

### Art. 37683 Oil tap with pump connection, equipped with: - Art. 37681 tap for oil bar - Art. 37682 pump

- oil bar tap connection tube

Art. 37699 **Drip-catcher** tray

ê

Art. 37693 Kit for connecting oil bar to fixed system, equipped with: - Art. 996.301 tube M 1/2" x F 1/2" - 1 m elbow M 1/2" x M 1/2" - nipple M 1/2" x F 1/2"