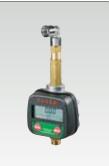

## Art. 37830 **Digital litre-counter** kit for oil bar, equipped with:

- Art. 37780 digital litre-counter
- connection unions - connections
- M 1/2" x F 1/2" not type-approved for public use