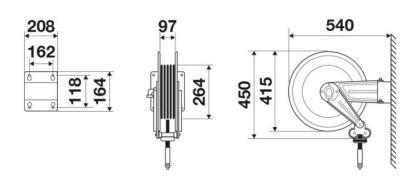

, Automotive, Building and road construction, Manufacturing industry, Lube trucks and transports

## **FEATURES**

| Pressure          | 150 bar                   |
|-------------------|---------------------------|
| Compatible fluids | oils and similar products |
| Swivel joint      | zinc plated steel         |
| Seals             | polyurethane              |
| Characteristic    | swivelling                |
| Material          | painted steel             |
| Couplings         | zinc plated steel         |
| Hose              | p/n 996.310               |
| ø and hose length | ø 1/2" - 10 m             |
| Inlet             | G 1/2" (f)                |
| Outlet            | G 1/2" (m)                |
| Reel flow path    | zinc plated steel         |



## **OVERALL DIMENSIONS (mm)**