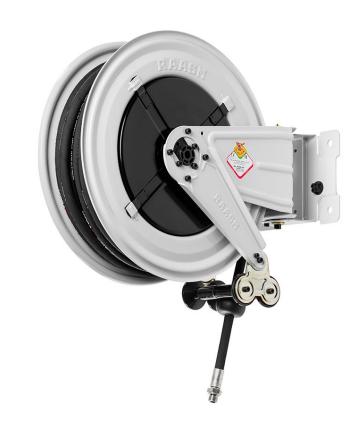

## P/N 8420.401

Swivelling hose reel s. 430, for oil and similar, 150 bar, with black rubber hose 10 m,  $\emptyset$  1/2"

## **FEATURES**

| Pressure          | 150 bar                   |
|-------------------|---------------------------|
| Compatible fluids | oils and similar products |
| Swivel joint      | zinc plated steel         |
| Seals             | polyurethane              |
| Characteristic    | swivelling                |
| Material          | painted steel             |
| Couplings         | zinc plated steel         |
| Hose              | p/n 996.310               |
| ø and hose length | ø 1/2" - 10 m             |
| Inlet             | G 1/2" (f)                |
| Outlet            | G 1/2" (m)                |
| Reel flow path    | zinc plated steel         |