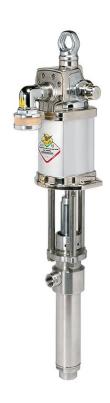

## P/N 95D/61

AISI 304 stainless steel modular divorced pneumatic piston pump s. 900, R 6:1 - 42 l/min, with Teflon® seals

## **FEATURES**

| Flow rate                   | 42 l/min                       |
|-----------------------------|--------------------------------|
| Ratio                       | 6:1                            |
| Compatible fluids           | chemical and industrial fluids |
| Suction tube upper body     | AISI 304 stainless steel       |
| Suction tube                | AISI 304 stainless steel       |
| Air inlet connection        | G 1/2" (f)                     |
| Fluid inlet connection      | G 1" (f)                       |
| Fluid outlet connection     | G 3/4" (f)                     |
| Max air consumption 8 bar   | 1,6 m3/min                     |
| Noise level                 | 80 dB                          |
| Max supply pressure         | 8 bar                          |
| Suitable for drums or tanks | modular                        |
| Packing                     | 1 - 0,045 m3                   |
| Weight                      | 14,5 kg                        |