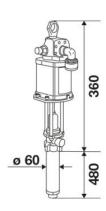

uids           | chemical and industrial fluids |
| Suction tube upper body     | AISI 304 stainless steel       |
| Suction tube                | AISI 304 stainless steel       |
| Air inlet connection        | G 1/2" (f)                     |
| Fluid inlet connection      | G 1" (f)                       |
| Fluid outlet connection     | G 3/4" (f)                     |
| Max air consumption 8 bar   | 1,6 m3/min                     |
| Noise level                 | 80 dB                          |
| Max supply pressure         | 8 bar                          |
| Suitable for drums or tanks | modular                        |
| Packing                     | 1 - 0,045 m3                   |
| Weight                      | 14,5 kg                        |



## **OVERALL DIMENSIONS (mm)**