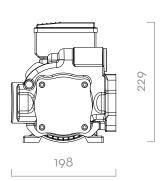

## **DIMENSIONS**

# Dimensions expressed in millimeters

| TECHNICAL DATA |              |                |           |     |               |               |              |            |       |        |    |
|----------------|--------------|----------------|-----------|-----|---------------|---------------|--------------|------------|-------|--------|----|
| CODE           | DESCRIPTION  | FLUIDS<br>TYPE | FLOW RATE |     | VOLTAGE       |               | DUTY CICLE   |            | INLET | OUTLET |    |
|                |              |                | L/MIN     | GPM | AC<br>VOLT/HZ | POWER<br>WATT | AMP.<br>MAX. | CONTINUOUS | RPM   | BSP    |    |
| F00395060      | E 14O 25O/5O | 0              | 140       | 37  | 250/50        | 1150          | 5            | S1         | 1450  | 1" 1/4 | 1" |
| F00395050      | E 14O 23O/5O | D              | 140       | 37  | 230/50        | 1150          | 5            | S1         | 1450  | 1" 1/4 | 1" |