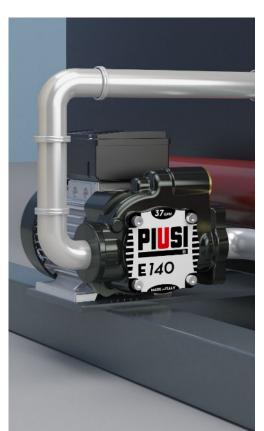

# **FEATURES**

- · CONTINUOUS DUTY
- · HIGH FLOW RATE
- · HEAVY DUTY PUMP
- STURDY DESIGN

The E14O diesel transfer pump is versatile and suitable for different industries including automotive, agriculture, transportation, garages and construction. The E14O volumetric, self-priming vane pump for diesel transfer has a high seal and is reliable in conditions of use at low temperatures. With its solid and resistant body, the E14O is an easy to install diesel transfer pump, suitable for use in diesel dispensers and fixed fuel transfer systems, as well as other industrial applications. The compact cast iron structure makes the E14O electric pump the perfect system for performance and reliability.

#### **DETAILS**