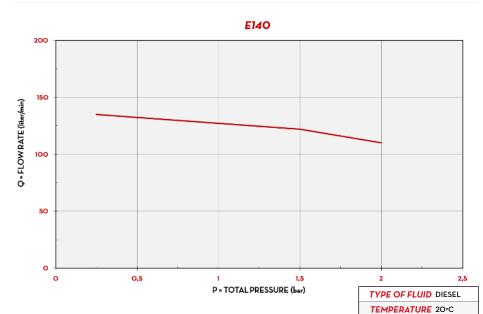

#### CHART

# Dimensions expressed in millimeters

| TECHNICAL DATA |              |                |           |     |               |               |              |            |       |        |    |
|----------------|--------------|----------------|-----------|-----|---------------|---------------|--------------|------------|-------|--------|----|
| CODE           | DESCRIPTION  | FLUIDS<br>TYPE | FLOW RATE |     | VOLTAGE       |               | DUTY CICLE   |            | INLET | OUTLET |    |
|                |              |                | L/MIN     | GPM | AC<br>VOLT/HZ | POWER<br>WATT | AMP.<br>MAX. | CONTINUOUS | RPM   | BSP    |    |
| F00395060      | E 14O 25O/5O | 0              | 140       | 37  | 250/50        | 1150          | 5            | S1         | 1450  | 1" 1/4 | 1" |
| F00395050      | E 14O 23O/5O | D              | 140       | 37  | 230/50        | 1150          | 5            | S1         | 1450  | 1" 1/4 | 1" |