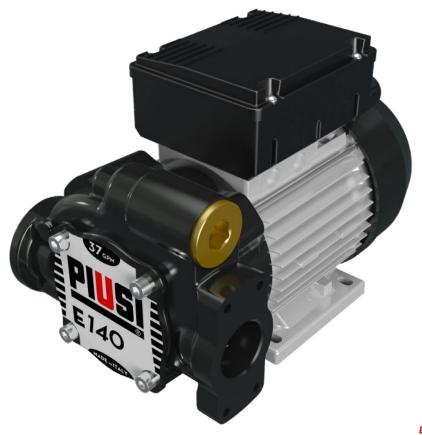

## **DIMENSIONS**

### MATERIALS

- BODY: CAST IRON
- ROTOR: SINTERED STEEL
- · VANES: TECHNOPOLYMER
- SEAL: VITON
- SHAFT: STEEL