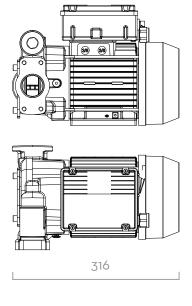

## **DIMENSIONS**

# Dimensions expressed in millimeters

| TECHNICAL DATA |              |                |           |     |               |               |              |            |       |        |    |
|----------------|--------------|----------------|-----------|-----|---------------|---------------|--------------|------------|-------|--------|----|
| CODE           | DESCRIPTION  | FLUIDS<br>TYPE | FLOW RATE |     | VOLTAGE       |               | DUTY CICLE   |            | INLET | OUTLET |    |
|                |              |                | L/MIN     | GPM | AC<br>VOLT/HZ | POWER<br>WATT | AMP.<br>MAX. | CONTINUOUS | RPM   | BSP    |    |
| F00395060      | E 14O 25O/5O | 0              | 140       | 37  | 250/50        | 1150          | 5            | S1         | 1450  | 1" 1/4 | 1" |
| F00395050      | E 14O 23O/5O | D              | 140       | 37  | 230/50        | 1150          | 5            | S1         | 1450  | 1" 1/4 | 1" |