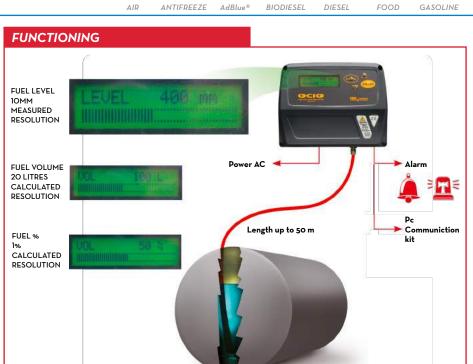

# **FEATURES**

- · READY TO USE
- BUILT-IN DISPLAY
- · STAINLESS STEEL PROBE

OCIO is the Piusi's tank level indicator specifically designed for AdBlue $^{\scriptsize @}$  thanks to its stainless steel probe.

### **PERFORMANCE**

up to

4MT

height

TANK

1%
full scale
ACCURACY

up to
50 MT
length
PROBE TUBE

up to
30 CST