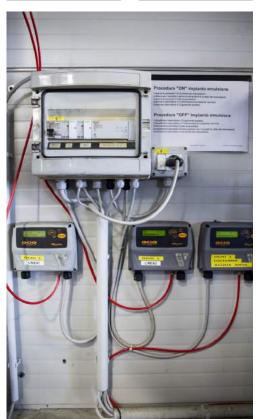

# **FEATURES**

- · READY TO USE
- BUILT-IN DISPLAY
- · STAINLESS STEEL PROBE

OCIO is the Piusi's tank level indicator specifically designed for AdBlue $^{\scriptsize @}$  thanks to its stainless steel probe.

#### IN THE BOX

- · OCIO UNIT
- PROBE
- 10 MT TUBE
- · INSTRUCTION MANUAL

#### **DETAILS**