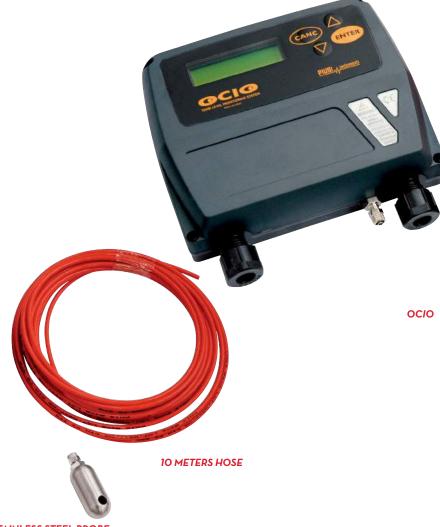

# **FEATURES**

- · READY TO USE
- BUILT-IN DISPLAY
- · STAINLESS STEEL PROBE

OCIO is the Piusi's tank level indicator specifically designed for AdBlue $^{\scriptsize @}$  thanks to its stainless steel probe.

#### IN THE BOX

- · OCIO UNIT
- PROBE
- 10 MT TUBE
- · INSTRUCTION MANUAL

## MATERIALS

60

- PROBE: STAINLESS STEEL
- TUBE: TECHNOPOLYMER

| TECHNICAL DATA |             |             |           |          |               |           |  |  |  |
|----------------|-------------|-------------|-----------|----------|---------------|-----------|--|--|--|
| CODE           | DESCRIPTION | FLUIDS TYPE | VISCOSITY | VOLTAGE  |               |           |  |  |  |
|                |             |             | cSt       | AC V./HZ | POWER<br>WATT | RS EXIT   |  |  |  |
| F00755140      | OCIO UREA   | A B O O W   | UREA      | 230/50   | 20            | AVAILABLE |  |  |  |