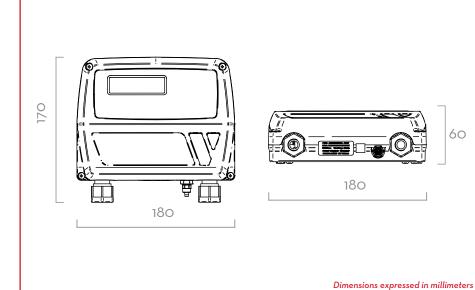

for AdBlue $^{\scriptsize @}$  thanks to its stainless steel probe.

### **PERFORMANCE**

up to

4MT

height

TANK

1%
full scale
ACCURACY

up to
50 MT
length
PROBE TUBE

up to
30 CST

VISCOSITY







| PACKAGING |        |     |             |               |         |  |  |  |  |  |  |
|-----------|--------|-----|-------------|---------------|---------|--|--|--|--|--|--|
| CODE      | WEIGHT |     | PACKAGING   |               |         |  |  |  |  |  |  |
|           | KG     | LBS | ММ          | INCH          | PCS/BOX |  |  |  |  |  |  |
| F00755140 | 2,2    | 4,8 | 300X410X100 | 11,8X16,1X3,9 | 1       |  |  |  |  |  |  |













**INDEX** 

























W

WATER





#### IN THE BOX

- · OCIO UNIT
- PROBE
- 10 MT TUBE
- · INSTRUCTION MANUAL

#### **DETAILS**









## MATERIALS

60

- PROBE: STAINLESS STEEL
- TUBE: TECHNOPOLYMER

| TECHNICAL DATA |             |             |           |          |               |           |  |  |  |
|----------------|-------------|-------------|-----------|----------|---------------|-----------|--|--|--|
| CODE           | DESCRIPTION | FLUIDS TYPE | VISCOSITY | VOLTAGE  |               |           |  |  |  |
|                |             |             | cSt       | AC V./HZ | POWER<br>WATT | RS EXIT   |  |  |  |
| F00755140      | OCIO UREA   | A B O O W   | UREA      | 230/50   | 20            | AVAILABLE |  |  |  |