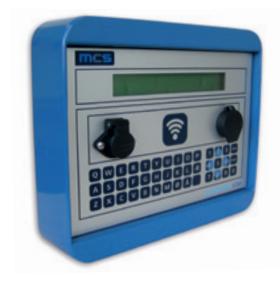

## **Features & Benefits:**

Track every litre of fuel or fluid dispensed with the Sapphire Lite terminal, the next generation of entry level Fuel Management terminals, utilising Contactless technology for secure and controlled fuelling.

## **Sapphire Lite Offers:**

- Secure contactless technology to track every litre
- Standard and backup memory with capacity for 4000+ transactions.
- Up to 250 users with contactless vehicle or driver tags
- Overide switch available for manual fuelling
- Centralised reporting
- Cost effective solution for small, medium or large fleets
- Track fuel by vehicle or driver
- 2 Pump option available
- Stock reconciliation