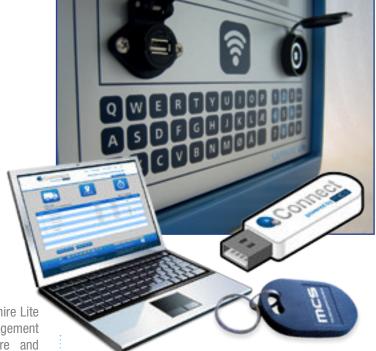

## **Sapphire Lite Offers:**

- Secure contactless technology to track every litre
- Standard and backup memory with capacity for 4000+ transactions.
- Up to 250 users with contactless vehicle or driver tags
- Overide switch available for manual fuelling
- Centralised reporting
- Cost effective solution for small, medium or large fleets
- Track fuel by vehicle or driver
- 2 Pump option available
- Stock reconciliation