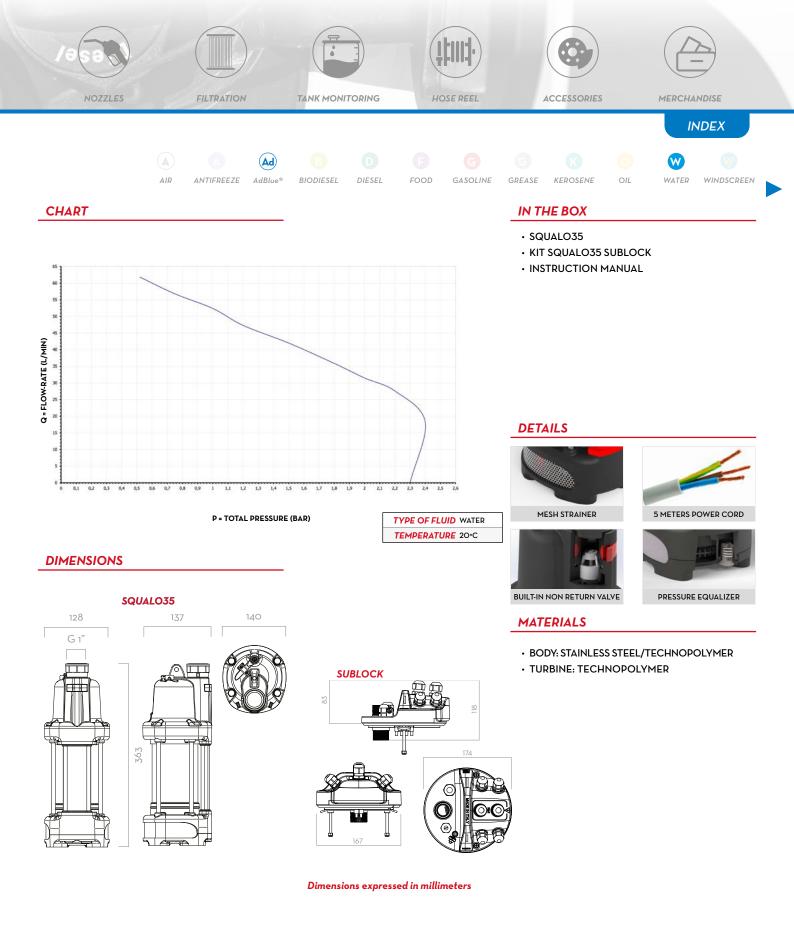

## SQUALO35

## FEATURES

- HEAVY DUTY
- REGENERATIVE TURBINE
- INTEGRATED PRESSURE REGULATOR
- REGULATOR
- BUILT-IN NON RETURN VALVE

SQUALO35 is the first submersible pump for AdBlue® to have been especially developed and tested for distribution systems. A centrifugal pump fitted with a turbine regenerator with non-return valve and a built-in innovative pressure regulation system that optimises flow rate performance levels. Consistent flow rate and accuracy during delivery dramatically reduce energy consumption levels. The compact size and special pump design make for easy installation and near complete emptying of the intended installation tank.

SUBLOCK is guaranteed IP55 on the top and is made of advanced technopolymer, with the exeption for other parts that need extra robustness that are stainless steel. It integrates an anti-syphon system.

Moreover, it represents the safest way to fix tthe SQUALO35 pump and related items to the tank. A practical pump hanging system that helps to prevent any transport damage to the tank, as it avoids impacts caused by movements or vibrations.

It has been engineered to be fully compatible with most tanks available on the market.

## PERFORMANCE

SUBLOCK NEW Junction Cap for hose and cables

SQUALO35-on-tank connection:

- delivery hose
- power
- level indicator
- flow meter

SQUALO35

| PACKAGING |     |      |             |               |         |  |  |  |  |  |  |
|-----------|-----|------|-------------|---------------|---------|--|--|--|--|--|--|
| CODE      | WE  | IGHT | PACKAGING   |               |         |  |  |  |  |  |  |
| CODE      | KG  | LBS  | ММ          | INCH          | PCS/BOX |  |  |  |  |  |  |
| F00206020 | 7   | 15,4 | 510X240X150 | 20X9,4X5,6    | 1       |  |  |  |  |  |  |
| F00206A00 | 8,5 | 18,7 | 400X290X250 | 15,7X11,4X9,8 | 1       |  |  |  |  |  |  |

| TECHNICAL DATA |                                        |                |                     |        |           |     |                 |      |            |            |  |  |
|----------------|----------------------------------------|----------------|---------------------|--------|-----------|-----|-----------------|------|------------|------------|--|--|
| CODICE         | DESCRIPTION                            | FLUIDS<br>TYPE | WORKING<br>PRESSURE |        | FLOW RATE |     | VOLTAGE         |      |            |            |  |  |
|                |                                        |                |                     |        | L/MIN     | GPM | CA V/HZ<br>CC V | WATT | DEAD LEVEL | POWER CORD |  |  |
| F00206020      | SQUALO35 230/50 TIMER                  | (M)            | 1,8 BAR             | 27 PSI | 35        | 7,7 | 230/50          | 560  | 30 MM      | 5 M        |  |  |
| F00206A00      | KIT SQUALO35 SUBLOCK 230/50-60HZ TIMER | <b>(M)</b>     | 1,8 BAR             | 27 PSI | 35        | 7,7 | 230/50          | 560  | 30 MM      | 5 M        |  |  |