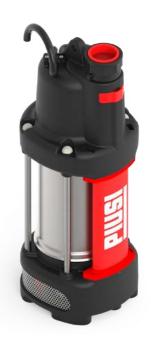

## SQUALO35

## FEATURES

- HEAVY DUTY
- REGENERATIVE TURBINE
- INTEGRATED PRESSURE REGULATOR
- REGULATOR
- BUILT-IN NON RETURN VALVE

SQUALO35 is the first submersible pump for AdBlue® to have been especially developed and tested for distribution systems. A centrifugal pump fitted with a turbine regenerator with non-return valve and a built-in innovative pressure regulation system that optimises flow rate performance levels. Consistent flow rate and accuracy during delivery dramatically reduce energy consumption levels. The compact size and special pump design make for easy installation and near complete emptying of the intended installation tank.