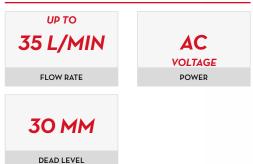

| TECHNICAL DATA |                                        |                |                     |        |           |     |                 |      |            |            |  |  |
|----------------|----------------------------------------|----------------|---------------------|--------|-----------|-----|-----------------|------|------------|------------|--|--|
| CODICE         | DESCRIPTION                            | FLUIDS<br>TYPE | WORKING<br>PRESSURE |        | FLOW RATE |     | VOLTAGE         |      |            |            |  |  |
|                |                                        |                |                     |        | L/MIN     | GPM | CA V/HZ<br>CC V | WATT | DEAD LEVEL | POWER CORD |  |  |
| F00206020      | SQUALO35 230/50 TIMER                  | (M)            | 1,8 BAR             | 27 PSI | 35        | 7,7 | 230/50          | 560  | 30 MM      | 5 M        |  |  |
| F00206A00      | KIT SQUALO35 SUBLOCK 230/50-60HZ TIMER | <b>(M)</b>     | 1,8 BAR             | 27 PSI | 35        | 7,7 | 230/50          | 560  | 30 MM      | 5 M        |  |  |