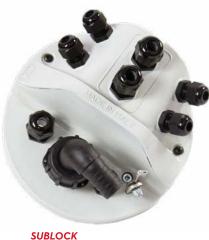

SUBLOCK is guaranteed IP55 on the top and is made of advanced technopolymer, with the exeption for other parts that need extra robustness that are stainless steel. It integrates an anti-syphon system.

Moreover, it represents the safest way to fix tthe SQUALO35 pump and related items to the tank. A practical pump hanging system that helps to prevent any transport damage to the tank, as it avoids impacts caused by movements or vibrations.

## PERFORMANCE

SUBLOCK NEW Junction Cap for hose and cables

SQUALO35-on-tank connection:

- delivery hose
- power
- level indicator
- flow meter

SQUALO35

| PACKAGING |     |      |             |               |         |  |  |  |  |  |  |
|-----------|-----|------|-------------|---------------|---------|--|--|--|--|--|--|
| CODE      | WE  | IGHT | PACKAGING   |               |         |  |  |  |  |  |  |
| CODE      | KG  | LBS  | ММ          | INCH          | PCS/BOX |  |  |  |  |  |  |
| F00206020 | 7   | 15,4 | 510X240X150 | 20X9,4X5,6    | 1       |  |  |  |  |  |  |
| F00206A00 | 8,5 | 18,7 | 400X290X250 | 15,7X11,4X9,8 | 1       |  |  |  |  |  |  |