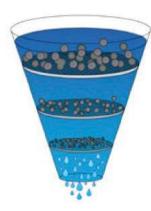

#### **FUNCTIONING**

Typical condition of the filter after 30.000 liters dispensed. We recommend changing the filter cartridge once a year.

High efficiency (ß 200) mechanical filtration of particulate by means of an incremental filter specifically developed for AdBlue®.