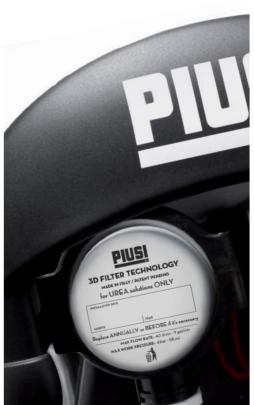

# **3D FILTER**

# **FEATURES**

- 3-STEP FILTRATION
- · HI-RESISTANCE CASE
- REMOVABLE CARTRIDGE

The Piusi 3D FILTER is specifically designed to prevent the contamination of AdBlue® during transferring operation. Thanks to the highly efficient ( 200) mechanical filtration, it allows an extended life of the catalyst.

### MATERIALS

- BODY: TECHNOPOLYMER
- · CARTRIDGE: POLYPROPYLENE

| TECHNICAL DATA |                      |             |           |      |              |           |            |       |          |  |  |  |  |
|----------------|----------------------|-------------|-----------|------|--------------|-----------|------------|-------|----------|--|--|--|--|
| CODE           | DESCRIPTION          | FLUIDS TYPE | FLOW-RATE |      | INLET/OUTLET | WATER     | EFFICIENCY | MICRO | PRESSION |  |  |  |  |
|                |                      |             | L/MIN     | GPM  | BSP          | ABSORBING | В          | μМ    | BAR      |  |  |  |  |
| F00611D00      | 3D FILTER FOR ADBLUE | (A) W       | 40        | 10,5 | 1"           | -         | 200        | 70    | 4        |  |  |  |  |
| FOO611D1A      | 3D FILTER CARTRIDGE  | (A) (W)     | -         | -    | -            | -         | -          | -     | -        |  |  |  |  |