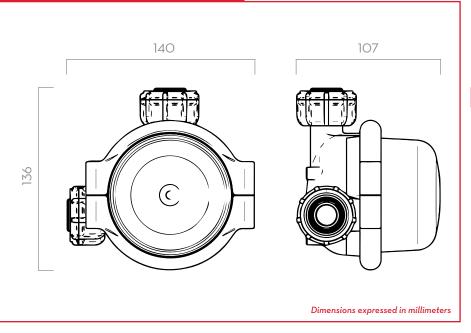

#### **PERFORMANCE**

200β

FILTERING CAPACITY

4 BAR

OPERATING PRESSURE

**3D FILTER** 

| PACKAGING |          |     |     |               |                  |                        |  |  |  |  |  |  |
|-----------|----------|-----|-----|---------------|------------------|------------------------|--|--|--|--|--|--|
|           | WEIGHT   |     |     | PACKAGING     |                  |                        |  |  |  |  |  |  |
| CODE      | A<br>MM. |     |     | WEIGHT<br>KG. | DIMENSION<br>MM. | FILTER HEAD<br>PCS/BOX |  |  |  |  |  |  |
| F00611D00 | 136      | 107 | 140 | 0,6           | 200X120X140      | 166X144X85             |  |  |  |  |  |  |
| FOO611D1A | 104      | 70  | 104 | 0,2           | 166X144X85       | -                      |  |  |  |  |  |  |

#### **DIMENSIONS**