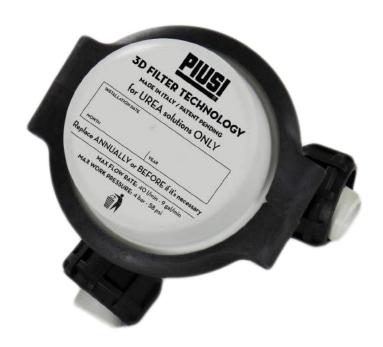

# **3D FILTER**

# **FEATURES**

- 3-STEP FILTRATION
- · HI-RESISTANCE CASE
- REMOVABLE CARTRIDGE

The Piusi 3D FILTER is specifically designed to prevent the contamination of AdBlue® during transferring operation. Thanks to the highly efficient ( 200) mechanical filtration, it allows an extended life of the catalyst.

### MATERIALS

- BODY: TECHNOPOLYMER
- · CARTRIDGE: POLYPROPYLENE

| TECHNICAL DATA |                      |             |           |      |              |           |            |       |          |  |  |  |  |
|----------------|----------------------|-------------|-----------|------|--------------|-----------|------------|-------|----------|--|--|--|--|
| CODE           | DESCRIPTION          | FLUIDS TYPE | FLOW-RATE |      | INLET/OUTLET | WATER     | EFFICIENCY | MICRO | PRESSION |  |  |  |  |
|                |                      |             | L/MIN     | GPM  | BSP          | ABSORBING | В          | μМ    | BAR      |  |  |  |  |
| F00611D00      | 3D FILTER FOR ADBLUE | (A) W       | 40        | 10,5 | 1"           | -         | 200        | 70    | 4        |  |  |  |  |
| FOO611D1A      | 3D FILTER CARTRIDGE  | (A) (W)     | -         | -    | -            | -         | -          | -     | -        |  |  |  |  |