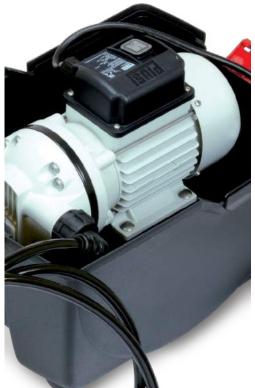

# **MATERIALS**

- BODY: POLIPROPYLENE
- DIAPHRAGM: POLIPROPYLENE

| TECHNICAL DATA |                             |             |           |     |                     |               |              |            |     |                         |                          |        |
|----------------|-----------------------------|-------------|-----------|-----|---------------------|---------------|--------------|------------|-----|-------------------------|--------------------------|--------|
| CODE           | DESCRIPTION                 | FLUIDS TYPE | FLOW-RATE |     | VOLTAGE             |               | RPM          | DUTY CYCLE |     | SUCTION HOSE<br>12 MM Ø | DELIVERY HOSE<br>12 MM Ø |        |
|                |                             |             | L/MIN     | GPM | AC V./HZ<br>DC VOLT | POWER<br>WATT | AMP.<br>MAX. | RPM        | MIN | CABLE                   | LENGHT                   | LENGHT |
| F00201R20      | PIUSIBOX CAR SUCTION ADBLUE | (A) W       | 34        | 9   | 230/50              | 400           | 1,95         | 1450       | 20  | YES                     | 2                        | 2 M    |