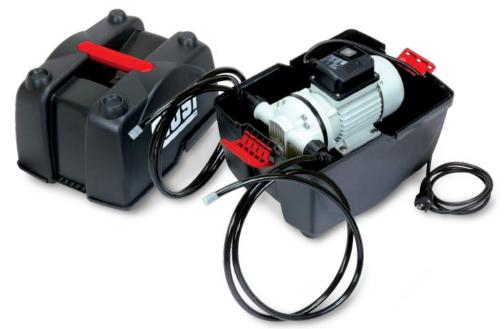

# **FEATURES**

- IDEAL TO EMPTY VEHICLE TANKS
- IT AVOIDS THE TANK OVERFILL-ING
- · SUZZARABLUE DIAPHRAGM PUMP
- · EASY TO HANDLE

The PIUSI BOX Car Suction is the perfect solution for those who need to drain an AdBlue® vehicle tank before servicing. It comes with a portable box that contains all the required equipment.

#### IN THE BOX

- SUZZARABLUE PUMPS
- SUCTION / DELIVERY HOSE INSTRUCTION MANUAL