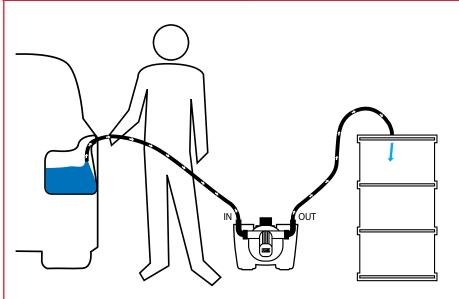

# **FEATURES**

- IDEAL TO EMPTY VEHICLE TANKS
- IT AVOIDS THE TANK OVERFILL-ING
- · SUZZARABLUE DIAPHRAGM PUMP
- · EASY TO HANDLE

The PIUSI BOX Car Suction is the perfect solution for those who need to drain an AdBlue® vehicle tank before servicing. It comes with a portable box that contains all the required equipment.

#### IN THE BOX

- SUZZARABLUE PUMPS
- SUCTION / DELIVERY HOSE INSTRUCTION MANUAL