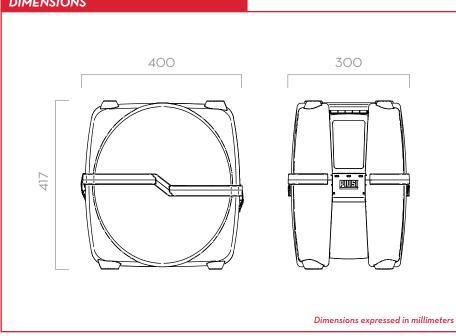

comes with a portable box that contains all the required equipment.

#### PERFORMANCE

**34 L/MIN** 

FLOW RATE

MAX
2M
BOUND

HOSE LENGTH







| PACKAGING |      |      |             |                |         |  |  |  |  |  |
|-----------|------|------|-------------|----------------|---------|--|--|--|--|--|
| CODE      | WE   | GHT  | PACKAGING   |                |         |  |  |  |  |  |
|           | KG   | LBS  | мм          | INCH           | PCS/BOX |  |  |  |  |  |
| F00201R20 | 11,5 | 25,3 | 650X400X450 | 25,6X15,7X17,7 | 1       |  |  |  |  |  |

PIUSIBOX CAR SUCTION













INDEX





































GASOLINE

GREASE

KEROSENE







#### IN THE BOX

- SUZZARABLUE PUMPS
- SUCTION / DELIVERY HOSE INSTRUCTION MANUAL

## **DETAILS**





## **DIMENSIONS**





# **MATERIALS**

- BODY: POLIPROPYLENE
- DIAPHRAGM: POLIPROPYLENE

| TECHNICAL DATA |                             |             |           |     |                     |               |              |            |     |                         |                          |        |
|----------------|-----------------------------|-------------|-----------|-----|---------------------|---------------|--------------|------------|-----|-------------------------|--------------------------|--------|
| CODE           | DESCRIPTION                 | FLUIDS TYPE | FLOW-RATE |     | VOLTAGE             |               | RPM          | DUTY CYCLE |     | SUCTION HOSE<br>12 MM Ø | DELIVERY HOSE<br>12 MM Ø |        |
|                |                             |             | L/MIN     | GPM | AC