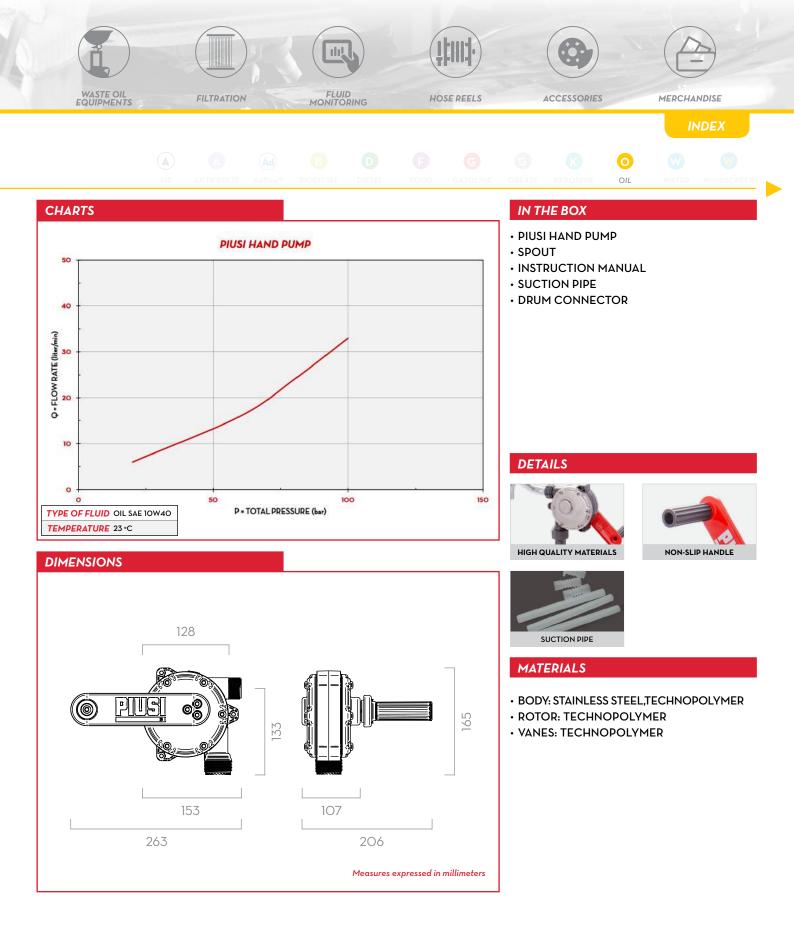

| TECHNICAL DATA |                        |             |                                 |     |                                       |         |               |                         |  |  |  |  |
|----------------|------------------------|-------------|---------------------------------|-----|---------------------------------------|---------|---------------|-------------------------|--|--|--|--|
| CODE           | DESCRIPTION            | FLUIDS TYPE | CAPACITY<br>PER 100 REVOLUTIONS |     | DRUM                                  | SUCTION | "S" SPOUT     | DELIVERY HOSE<br>LENGHT |  |  |  |  |
|                |                        |             | L                               | USG | CONNECTOR                             | TUBE    | AND HOSE TAIL | м                       |  |  |  |  |
| F00332500      | PIUSI HAND PUMP 2" BSP | 0           | 38                              | 10  | 2" BSP                                | YES     | YES           | -                       |  |  |  |  |
|                |                        | ·           | ·                               | ·   | · · · · · · · · · · · · · · · · · · · |         |               |                         |  |  |  |  |