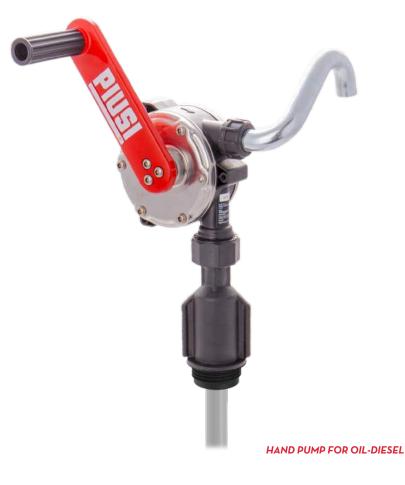

## **PIUSI HAND PUMP**

## **FEATURES**

- OPTIMIZED SUCTION CAPACITY
- STURDY CONNECTOR
- HEAVY DUTY LEVER
- FLUENT REVOLUTION
- HIGH EFFICIENCY
- ADJUSTABLE SUCTION PIPE
- DURABILITY
- SELECTED MATERIALS
- 100% TESTED

The Piusi HAND PUMP is a rotary vane pump suitable for transferring low viscosity oils and diesel. Entirely designed, manufactured and certified in Italy this sturdy pump guarantees a professional performance.