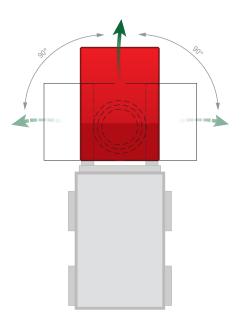

## A Tilting Container that can be emptied in three directions

- easy to set in the emptying direction required - forwards, to the left or to the right
- can be emptied at any height by cable operated from the driver's seat
- body with all-round reinforced edging
- sturdy frame with fork sleeves
- can be secured to prevent slipping and unintentional emptying
- wheels can be fitted later

3S, ready to empty forwards

3S, ready to empty to the right