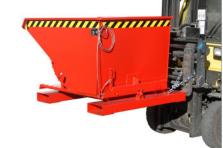

## A Tilting Container that can be emptied in three directions

- easy to set in the emptying direction required - forwards, to the left or to the right
- can be emptied at any height by cable operated from the driver's seat
- body with all-round reinforced edging
- sturdy frame with fork sleeves
- can be secured to prevent slipping and unintentional emptying
- wheels can be fitted later