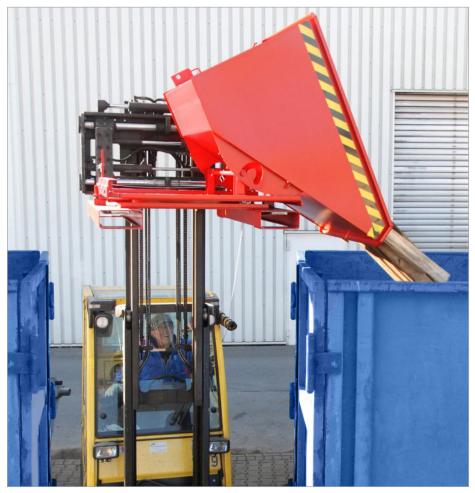

## A Tilting Container that can be emptied in three directions

- easy to set in the emptying direction required - forwards, to the left or to the right
- can be emptied at any height by cable operated from the driver's seat
- body with all-round reinforced edging
- sturdy frame with fork sleeves
- can be secured to prevent slipping and unintentional emptying
- wheels can be fitted later

3S, ready to empty forwards

3S, ready to empty to the right