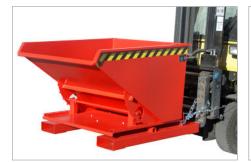

## **TILTING CONTAINER TYPE 3S**



## A Tilting Container that can be emptied in three directions

- easy to set in the emptying direction required - forwards, to the left or to the right
- can be emptied at any height by cable operated from the driver's seat
- body with all-round reinforced edging
- sturdy frame with fork sleeves
- can be secured to prevent slipping and unintentional emptying
- wheels can be fitted later





3S, ready to empty forwards



3S, ready to empty to the right

## **Accessories**

- 2 swivel + 2 fixed polyamide castorsØ 180 mm, one swivel castor with brake
  - construction height 225 mm
- galvanized lid, can be opened from both sides



3S, ready to empty to the left



S3S with castors

|        | <b>Volume</b> (approx.) in m <sup>3</sup> | External dimensions<br>in mm (I x w x h) | <b>Load capacity</b><br>in kg | <b>Weight</b> in kg (painted/galv.) |
|--------|-------------------------------------------|------------------------------------------|-------------------------------|-------------------------------------|
| 3S 300 | 0,30                                      | 1460 x 1010 x 890                        | 750                           | 195 / 210                           |