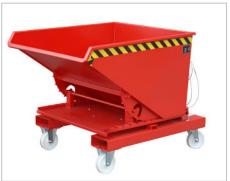

## **Accessories**

- 2 swivel + 2 fixed polyamide castorsØ 180 mm, one swivel castor with brake
  - construction height 225 mm
- galvanized lid, can be opened from both sides

3S, ready to empty to the left

S3S with castors

|        | <b>Volume</b> (approx.) in m <sup>3</sup> | External dimensions<br>in mm (I x w x h) | <b>Load capacity</b><br>in kg | <b>Weight</b> in kg (painted/galv.) |
|--------|-------------------------------------------|------------------------------------------|-------------------------------|-------------------------------------|
| 3S 300 | 0,30                                      | 1460 x 1010 x 890                        | 750                           | 195 / 210                           |
| 3S 600 | 0,60                                      | 1460 x 1070 x 890                        | 1000                          | 228 / 245                           |