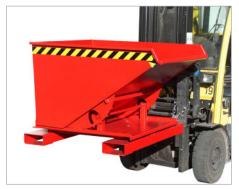

## A Tilting Container that can be emptied in three directions

- easy to set in the emptying direction required - forwards, to the left or to the right
- can be emptied at any height by cable operated from the driver's seat
- body with all-round reinforced edging
- sturdy frame with fork sleeves
- can be secured to prevent slipping and unintentional emptying
- wheels can be fitted later

3S, ready to empty forwards

3S, ready to empty to the right