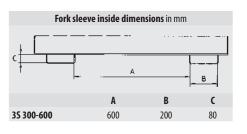

S3S with castors

|        | <b>Volume</b> (approx.) in m <sup>3</sup> | External dimensions<br>in mm (I x w x h) | <b>Load capacity</b><br>in kg | <b>Weight</b> in kg (painted/galv.) |
|--------|-------------------------------------------|------------------------------------------|-------------------------------|-------------------------------------|
| 3S 300 | 0,30                                      | 1460 x 1010 x 890                        | 750                           | 195 / 210                           |
| 3S 600 | 0,60                                      | 1460 x 1070 x 890                        | 1000                          | 228 / 245                           |