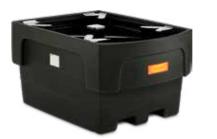

## IBC collecting trays in PE with National Technical Approval (applied for)

- made from high-quality polyethylene
- high chemical resistance

IBC bund 1100/1-PE with supporting crossbar and filling attachment

- Capacity 1,100 litres
- rugged PE support crossbar for high load-bearing capacity

• can be stacked inside each other

rugged PE support crossbar for high load-bearing capacity

> made from high-quality polyethylene

high chemical resistance

forkliftable

IBC bunds PE [PG 9]

IBC bund 1100/1-PE with supporting crossbar

IBC bund 1100/1-PE with filling attachment and PE perforated plate

IBC bund 1100/1-PE with filling attachment and galvanised steel grating