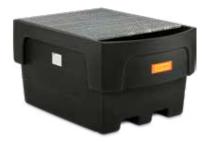

## IBC collecting trays in PE with National Technical Approval (applied for)

- made from high-quality polyethylene
- high chemical resistance

IBC bund 1100/1-PE with supporting crossbar and filling attachment

- Capacity 1,100 litres
- rugged PE support crossbar for high load-bearing capacity

• can be stacked inside each other

rugged PE support crossbar for high load-bearing capacity

> made from high-quality polyethylene

high chemical resistance

forkliftable

IBC bunds PE [PG 9]

IBC bund 1100/1-PE with supporting crossbar

IBC bund 1100/1-PE with filling attachment and PE perforated plate

IBC bund 1100/1-PE with filling attachment and galvanised steel grating