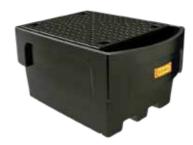

- Capacity 1,100 litres
- rugged PE support crossbar for high load-bearing capacity

• can be stacked inside each other

rugged PE support crossbar for high load-bearing capacity

> made from high-quality polyethylene

high chemical resistance

forkliftable

IBC bunds PE [PG 9]

IBC bund 1100/1-PE with supporting crossbar

IBC bund 1100/1-PE with filling attachment and PE perforated plate

IBC bund 1100/1-PE with filling attachment and galvanised steel grating

## IBC bunds PE

| Description/ Type                                                         | External dimensions cm (l x w x h) | Collection volume L | No. of 1000 L<br>IBCs | Loading<br>capacity kg | Weight<br>approx. kg | Order no. |
|---------------------------------------------------------------------------|------------------------------------|---------------------|-----------------------|------------------------|----------------------|-----------|
| IBC bund 1100/1-PE                                                        | 146 x 117 x 85                     | 1100                | 1                     | 1500                   | 43                   | 10938     |
| IBC bund 1100/1-PE with galvanised steel grating                          | 146 x 117 x 87                     | 1100                | 1                     | 1500                   | 63                   | 10947     |
| IBC bund 1100/1-PE with PE perforated plate                               | 146 x 117 x 88                     | 1100                | 1                     | 1500                   | 53                   | 10950     |
| IBC bund 1100/1-PE with filling attachment                                | 162 x 117 x 85                     | 1100                | 1                     | 1500                   | 45                   | 10939     |
| IBC bund 1100/1-PE with filling attachment with galvanised steel grating  | 162 x 117 x 87                     | 1100                | 1                     | 1500                   | 65                   | 10948     |
| IBC bund 1100/1-PE<br>with filling attachment<br>with PE perforated plate | 162 x 117 x 88                     | 1100                | 1                     | 1500                   | 55                   | 10951     |
| IBC bund 1100/2-PE                                                        | 223 x 146 x 44                     | 1100                | 2                     | 3000                   | 47                   | 10940     |
| IBC bund 1100/2-PE with galvanised steel grating                          | 223 x 146 x 46                     | 1100                | 2                     | 3000                   | 87                   | 10949     |
| IBC bund 1100/2-PE with PE perforated plate                               | 223 x 146 x 47                     | 1100                | 2                     | 3000                   | 67                   | 10952     |