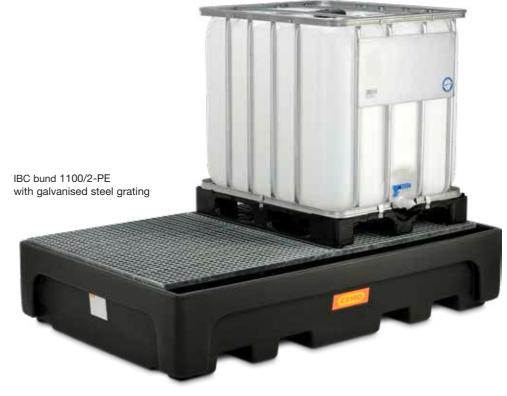

high chemical resistance

forkliftable

IBC bunds PE [PG 9]

IBC bund 1100/1-PE with supporting crossbar

IBC bund 1100/1-PE with filling attachment and PE perforated plate

IBC bund 1100/1-PE with filling attachment and galvanised steel grating

## IBC bunds PE

| Description/ Type                                                         | External dimensions cm (l x w x h) | Collection volume L | No. of 1000 L<br>IBCs | Loading<br>capacity kg | Weight<br>approx. kg | Order no. |
|---------------------------------------------------------------------------|------------------------------------|---------------------|-----------------------|------------------------|----------------------|-----------|
| IBC bund 1100/1-PE                                                        | 146 x 117 x 85                     | 1100                | 1                     | 1500                   | 43                   | 10938     |
| IBC bund 1100/1-PE with galvanised steel grating                          | 146 x 117 x 87                     | 1100                | 1                     | 1500                   | 63                   | 10947     |
| IBC bund 1100/1-PE with PE perforated plate                               | 146 x 117 x 88                     | 1100                | 1                     | 1500                   | 53                   | 10950     |
| IBC bund 1100/1-PE with filling attachment                                | 162 x 117 x 85                     | 1100                | 1                     | 1500                   | 45                   | 10939     |
| IBC bund 1100/1-PE with filling attachment with galvanised steel grating  | 162 x 117 x 87                     | 1100                | 1                     | 1500                   | 65                   | 10948     |
| IBC bund 1100/1-PE<br>with filling attachment<br>with PE perforated plate | 162 x 117 x 88                     | 1100                | 1                     | 1500                   | 55                   | 10951     |
| IBC bund 1100/2-PE                                                        | 223 x 146 x 44                     | 1100                | 2                     | 3000                   | 47                   | 10940     |
| IBC bund 1100/2-PE with galvanised steel grating                          | 223 x 146 x 46                     | 1100                | 2                     | 3000                   | 87                   | 10949     |
| IBC bund 1100/2-PE with PE perforated plate                               | 223 x 146 x 47                     | 1100                | 2                     | 3000                   | 67                   | 10952     |