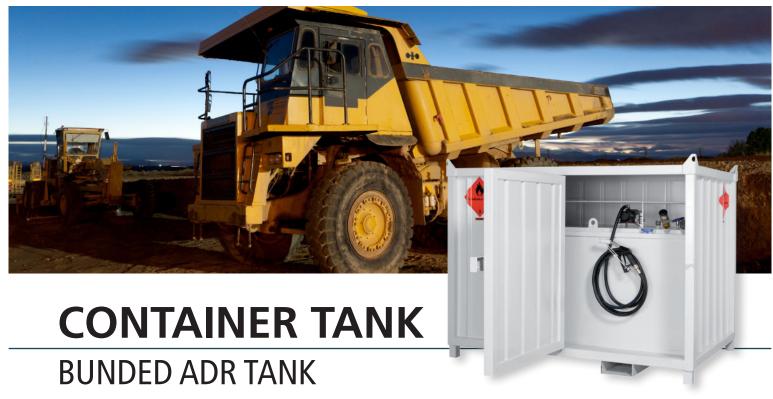

## **CONTAINER TANK**

Double-wall, water & snow proof transportable tank for diesel oil and fuel.

Large storage room for tools and equipment.

Easy refuelling with fitted pump. Internal baffles for safe transport.

ADR/RID 2011 approved/ U1202 and UN1203