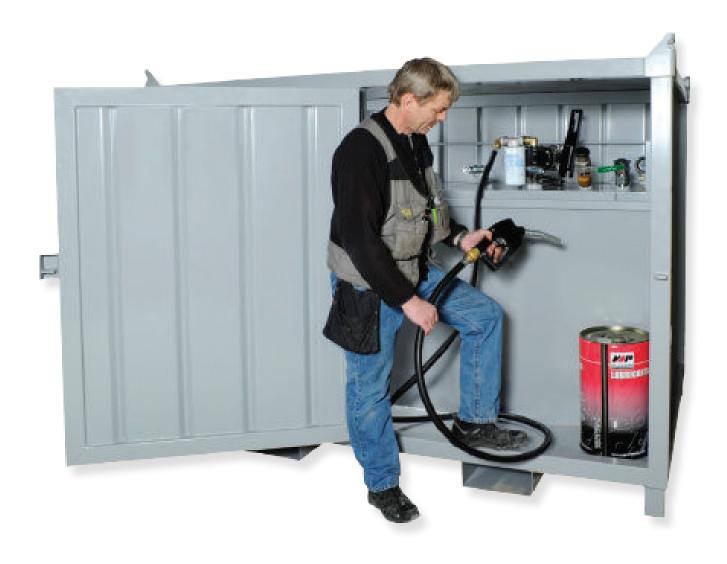

## **CONTAINER TANK**

Double-wall, water & snow proof transportable tank for diesel oil and fuel.

Large storage room for tools and equipment.

Easy refuelling with fitted pump. Internal baffles for safe transport.

## FITTED WITH FOLLOWING STANDARD EQUIPMENT

(equipment varies according to country).

2 pcs. of 1" suction pipe Level indicator 2" filling cap Whistle with ball valve Safety valve

## **OPTIONAL EQUIPMENT**

12,24 or 230 volt pump

Meter

Filter

Hose

Aut. nozzle

Chains for lifting

Quick connection