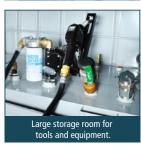

## **CONTAINER TANK**

Double-wall, water & snow proof transportable tank for diesel oil and fuel.

Large storage room for tools and equipment.

Easy refuelling with fitted pump. Internal baffles for safe transport.