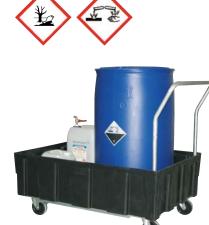

Integrated recessed handles for easy lifting

With steering castors

|                                                                         | External dimensions | Capacity | Quantity    | Weight     | with General<br>Construction<br>Inspection Approval | without approval 250/2 RG |
|-------------------------------------------------------------------------|---------------------|----------|-------------|------------|-----------------------------------------------------|---------------------------|
| Description / Capacity L EURO PE SUMP/SPILL PA                          | cm (l x w x h)      | kg       | 200 L drums | approx. kg | Order no.                                           | Order no.                 |
|                                                                         | 120.5 x 80.5 x 33   | 600      | 4           | 16         | 8276                                                | 8424                      |
| without grating                                                         | 120.5 X 80.5 X 33   | 600      | 1           | 10         | 8270                                                | 8424                      |
| with galvanised steel grating                                           | 120.5 x 80.5 x 33   | 600      | 2           | 29         | 8277                                                | 8425                      |
| with PE grating                                                         | 120.5 x 80.5 x 34   | 600      | 2           | 29         | 8278                                                | 8426                      |
| EURO PE SUMP/SPILL PALLET 250/2 WITH 4 FEET                             |                     |          |             |            |                                                     |                           |
| without grating                                                         | 120.5 x 80.5 x 43   | 600      | 1           | 18         | 8279                                                | 8427                      |
| with galvanised steel grating                                           | 120.5 x 80.5 x 43   | 600      | 2           | 31         | 8280                                                | 8428                      |
| with PE grating                                                         | 120.5 x 80.5 x 44   | 600      | 2           | 31         | 8281                                                | 8429                      |
| EURO PE SUMP/SPILL PALLET 250/2 WITH 2 RUNNERS                          |                     |          |             |            |                                                     |                           |
| without grating                                                         | 120.5 x 80.5 x 43   | 600      | 1           | 20         | 8282                                                | 8430                      |
| with galvanised steel grating                                           | 120.5 x 80.5 x 43   | 600      | 2           | 33         | 8283                                                | 8431                      |
| with PE grating                                                         | 120.5 x 80.5 x 44   | 600      | 2           | 33         | 8284                                                | 8432                      |
| EURO PE SUMP/SPILL PALLET 250/2 MOBILE WITH STEERING AND FIXED CASTORS* |                     |          |             |            |                                                     |                           |
| without grating, with steel base-frame                                  | 129 x 80.5 x 104    | 400      | 1           | 26         | 8285                                                | 8433                      |
| with galvanised steel grating                                           | 129 x 80.5 x 104    | 400      | 2           | 37         | 8286                                                | 8434                      |
| with PE grating and steel base-frame                                    | 129 x 80.5 x 104    | 400      | 2           | 39         | 8287                                                | 8435                      |
|                                                                         |                     |          |             |            |                                                     |                           |