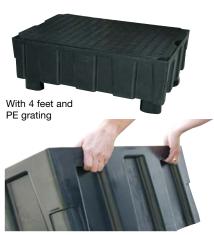

## Euro PE sump/spill pallet 250/2 with general construction inspection approval no. Z-40.22-420

- manufactured from high quality polyethylene (HDPE)
- high chemical resistance
- collection capacity without grating 250 L, with grating 224 L
- for storing drums up to 224 L
- high functionality
- tray can be positioned directly on the floor or on a Euro-pallet
- versions with locking pins (for Europallets), feet, runners or castors

Integrated recessed handles for easy lifting

With steering castors

|                                                                         | External dimensions | Capacity | Quantity    | Weight     | with General<br>Construction<br>Inspection Approval | without approval 250/2 RG |
|-------------------------------------------------------------------------|---------------------|----------|-------------|------------|-----------------------------------------------------|---------------------------|
| Description / Capacity L EURO PE SUMP/SPILL PA                          | cm (l x w x h)      | kg       | 200 L drums | approx. kg | Order no.                                           | Order no.                 |
|                                                                         | 120.5 x 80.5 x 33   | 600      | 4           | 16         | 8276                                                | 8424                      |
| without grating                                                         | 120.5 X 80.5 X 33   | 600      | 1           | 10         | 8270                                                | 8424                      |
| with galvanised steel grating                                           | 120.5 x 80.5 x 33   | 600      | 2           | 29         | 8277                                                | 8425                      |
| with PE grating                                                         | 120.5 x 80.5 x 34   | 600      | 2           | 29         | 8278                                                | 8426                      |
| EURO PE SUMP/SPILL PALLET 250/2 WITH 4 FEET                             |                     |          |             |            |                                                     |                           |
| without grating                                                         | 120.5 x 80.5 x 43   | 600      | 1           | 18         | 8279                                                | 8427                      |
| with galvanised steel grating                                           | 120.5 x 80.5 x 43   | 600      | 2           | 31         | 8280                                                | 8428                      |
| with PE grating                                                         | 120.5 x 80.5 x 44   | 600      | 2           | 31         | 8281                                                | 8429                      |
| EURO PE SUMP/SPILL PALLET 250/2 WITH 2 RUNNERS                          |                     |          |             |            |                                                     |                           |
| without grating                                                         | 120.5 x 80.5 x 43   | 600      | 1           | 20         | 8282                                                | 8430                      |
| with galvanised steel grating                                           | 120.5 x 80.5 x 43   | 600      | 2           | 33         | 8283                                                | 8431                      |
| with PE grating                                                         | 120.5 x 80.5 x 44   | 600      | 2           | 33         | 8284                                                | 8432                      |
| EURO PE SUMP/SPILL PALLET 250/2 MOBILE WITH STEERING AND FIXED CASTORS* |                     |          |             |            |                                                     |                           |
| without grating, with steel base-frame                                  | 129 x 80.5 x 104    | 400      | 1           | 26         | 8285                                                | 8433                      |
| with galvanised steel grating                                           | 129 x 80.5 x 104    | 400      | 2           | 37         | 8286                                                | 8434                      |
| with PE grating and steel base-frame                                    | 129 x 80.5 x 104    | 400      | 2           | 39         | 8287                                                | 8435                      |
|                                                                         |                     |          |             |            |                                                     |                           |