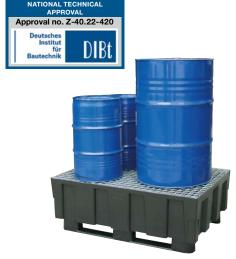

## Euro PE sump/spill pallet 250/2 with general construction inspection approval no. Z-40.22-420

- manufactured from high quality polyethylene (HDPE)
- high chemical resistance
- collection capacity without grating 250 L, with grating 224 L
- for storing drums up to 224 L
- high functionality
- tray can be positioned directly on the floor or on a Euro-pallet
- versions with locking pins (for Europallets), feet, runners or castors

Integrated recessed handles for easy lifting

With steering castors

|                                                                         | External dimensions | Capacity | Quantity    | Weight     | with General<br>Construction<br>Inspection Approval | without approval 250/2 RG |
|-------------------------------------------------------------------------|---------------------|----------|-------------|------------|-----------------------------------------------------|---------------------------|
| Description / Capacity L EURO PE SUMP/SPILL PA                          | cm (l x w x h)      | kg       | 200 L drums | approx. kg | Order no.                                           | Order no.                 |
|                                                                         | 120.5 x 80.5 x 33   | 600      | 4           | 16         | 8276                                                | 8424                      |
| without grating                                                         | 120.5 X 80.5 X 33   | 600      | 1           | 10         | 8270                                                | 8424                      |
| with galvanised steel grating                                           | 120.5 x 80.5 x 33   | 600      | 2           | 29         | 8277                                                | 8425                      |
| with PE grating                                                         | 120.5 x 80.5 x 34   | 600      | 2           | 29         | 8278                                                | 8426                      |
| EURO PE SUMP/SPILL PALLET 250/2 WITH 4 FEET                             |                     |          |             |            |                                                     |                           |
| without grating                                                         | 120.5 x 80.5 x 43   | 600      | 1           | 18         | 8279                                                | 8427                      |
| with galvanised steel grating                                           | 120.5 x 80.5 x 43   | 600      | 2           | 31         | 8280                                                | 8428                      |
| with PE grating                                                         | 120.5 x 80.5 x 44   | 600      | 2           | 31         | 8281                                                | 8429                      |
| EURO PE SUMP/SPILL PALLET 250/2 WITH 2 RUNNERS                          |                     |          |             |            |                                                     |                           |
| without grating                                                         | 120.5 x 80.5 x 43   | 600      | 1           | 20         | 8282                                                | 8430                      |
| with galvanised steel grating                                           | 120.5 x 80.5 x 43   | 600      | 2           | 33         | 8283                                                | 8431                      |
| with PE grating                                                         | 120.5 x 80.5 x 44   | 600      | 2           | 33         | 8284                                                | 8432                      |
| EURO PE SUMP/SPILL PALLET 250/2 MOBILE WITH STEERING AND FIXED CASTORS* |                     |          |             |            |                                                     |                           |
| without grating, with steel base-frame                                  | 129 x 80.5 x 104    | 400      | 1           | 26         | 8285                                                | 8433                      |
| with galvanised steel grating                                           | 129 x 80.5 x 104    | 400      | 2           | 37         | 8286                                                | 8434                      |
| with PE grating and steel base-frame                                    | 129 x 80.5 x 104    | 400      | 2           | 39         | 8287                                                | 8435                      |
|                                                                         |                     |          |             |            |                                                     |                           |