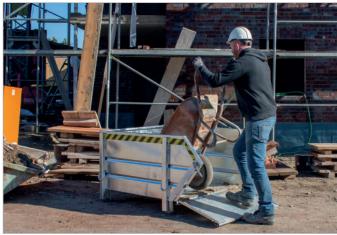

### BBK

- sturdy construction made of distortion-proof steel sheet
- with drop down hinged door, easy to load using a wheelbarrow
- cross beam strengthens bottom part of the drop down door
- drop down door locked in closed position by a catch on each side