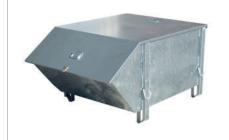

# **CONTAINERS FOR BUILDING MATERIALS TYPE BBG / BBK / BBP**



## Indispensable for restoration, modernisation and building work

can be stacked (3 high)

### BBG

sturdy steel construction made of smooth steel sheet

### BBK

- sturdy construction made of distortion-proof steel sheet
- with drop down hinged door, easy to load using a wheelbarrow
- cross beam strengthens bottom part of the drop down door
- drop down door locked in closed position by a catch on each side

#### BBP

sturdy construction made of distortion-proof steel sheet

#### Accessories

- galvanized lid, lockable
- cones for emptying using Tilting Traverse type BBT (for BBP)





BBK



BBP with cones



37

|         | <b>Volume</b><br>(approx.) in m <sup>3</sup> | <b>Dimensions</b><br>in mm (I x w x h) | Superimposed load<br>in kg | <b>Load capacity</b><br>in kg | <b>Weight</b><br>in kg (painted/galv.) |
|---------|----------------------------------------------|----------------------------------------|----------------------------|-------------------------------|----------------------------------------|
| BBG 100 | 1,00                                         | 1500 x 1095 x 800                      | 4500                       | 1500                          | 100 / 108                              |
| BBK 100 | 1,00                                         | 1490 x 1110 x 800                      | 4500                       | 1500                          | 110 / 118