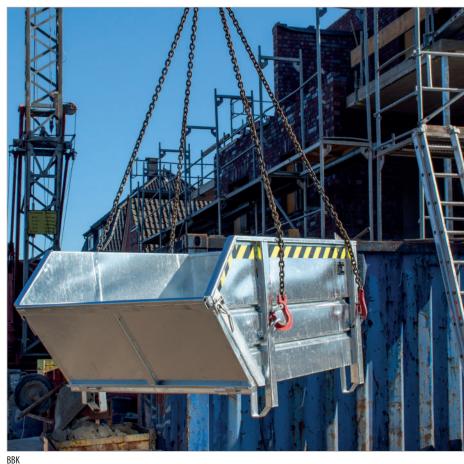

### BBK

- sturdy construction made of distortion-proof steel sheet
- with drop down hinged door, easy to load using a wheelbarrow
- cross beam strengthens bottom part of the drop down door
- drop down door locked in closed position by a catch on each side