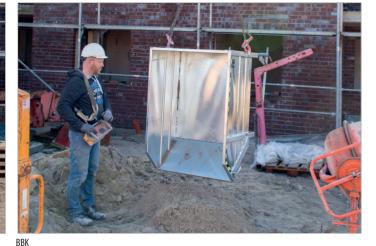

#### Accessories

- galvanized lid, lockable
- cones for emptying using Tilting Traverse type BBT (for BBP)

BBK

BBP with cones

37

|         | <b>Volume</b><br>(approx.) in m <sup>3</sup> | <b>Dimensions</b><br>in mm (I x w x h) | Superimposed load<br>in kg | <b>Load capacity</b><br>in kg | <b>Weight</b><br>in kg (painted/galv.) |
|---------|----------------------------------------------|----------------------------------------|----------------------------|-------------------------------|----------------------------------------|
| BBG 100 | 1,00                                         | 1500 x 1095 x 800                      | 4500                       | 1500                          | 100 / 108                              |
| BBK 100 | 1,00                                         | 1490 x 1110 x 800                      | 4500                       | 1500                          | 110 / 118                              |
| BBP 100 | 1,00                                         | 1575 x 1095 x 800                      | 4500                       | 1500                          | 90 / 97                                |