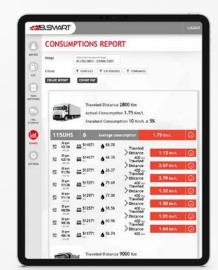

# FUEL ECONOMY - consumptions report

Thanks to this new add-on, you can have detailed reports of:

- Fuel/AdBlue® dispenses;
- · Vehicles' consumptions, spotting deviations vs standard;
- · Drivers' consumption on vehicles, tracking the driving behaviour of the operator;
- · Spot drivers' high fuel consumption;
- Add on-road transactions highlighting also fuel/AdBlue® costs and the service station used in order to have a complete overview on the trend/activities of both drivers and vehicles.