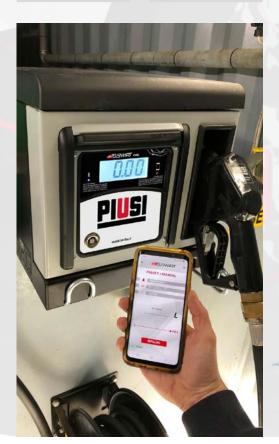

B.SMART is the Fuel Management System (FMS) by PIUSI designed and engineered for fleets of all sizes: small, medium, large, mono or multi-site. Innovative, simple and smart - the name carries its meaning – PIUSI B.SMART combines the quality and efficiency of PIUSI dispensers, with a Cloud-based software (APP for drivers and a web APP for fleet managers) driven by Bluetooth technology; that means no Wi-Fi or LAN network are required. Thus, it is possible to use B.SMART wherever; also in the more distant areas.

### APP

Dedicated to drivers, the APP for drivers just needs a smart device with Bluetooth to work properly: once the APP is open, the smartphone or tablet immediately connects to the dispenser to start the refueling operation.