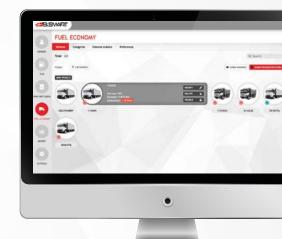

### **FUEL ECONOMY**

Enhance your system and become even more smart with the FUEL ECONOMY ADD-ON for B.SMART! Thanks to this new module, you can now completely manage and increase the profitability of your fleet:

- Integrated fleet management;
- · Manage consumptions, cross-checking vehicles and drivers;
- · Manage drivers' and vehicles' limits;
- · Add, check and manage the on-road refuellings.

# FUEL ECONOMY - fleet management & limits

Thanks to this new add-on, you can:

- · Add to the B.SMART WEB APP system all the vehicles of your fleet;
- · Group all the vehicles according to a specific and personalized setting;
- · Add to the WEB APP the images of your vehicles and drivers for a quickest and easy identification;
- · Set drivers and vehicles limits based on quantities or time frames.