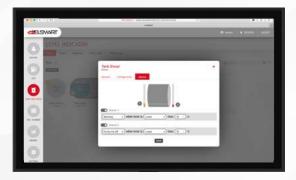

#### TANK WATCHDOG

B.SMART Tank Watchdog is the perfect add on for a complete and updated control of the stock. It allows you to:

- monitor the tank level (add fluid loads and unloads and adjustments);
- set level alarms;
- manage suppliers;
- follow inventory price values and trends;
- access and download reports from anywhere.

### TANK WATCHDOG - tank levels

Adding the level indicator OCIO, the system allows you to monitor the fluid level in your tanks in real time and gives alarms in case of malfunction or low levels. A perfect add-on for a complete and updated control of the stock. You can connect also any 420 mA o O-10 V fluid gauge or run the system without any gauge thanks to the "virtual tank" option:

- set level alarms and get notifications on the tank level;
- · possibility to configure high level or low level alarms;
- · stop the pump according to the level of the fluid;
- send an automatic e-mail to notify when you reach the level alarm set.