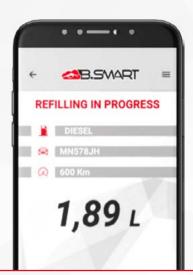

### APP

Dedicated to drivers, the APP for drivers just needs a smart device with Bluetooth to work properly: once the APP is open, the smartphone or tablet immediately connects to the dispenser to start the refueling operation.