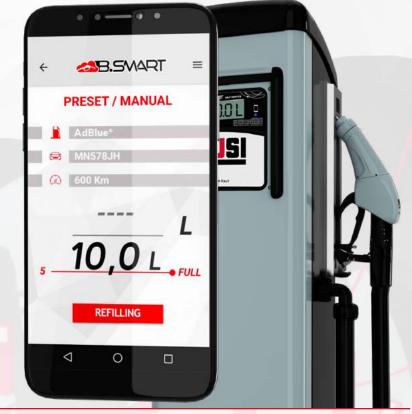

### APP

Dedicated to drivers, the APP for drivers just needs a smart device with Bluetooth to work properly: once the APP is open, the smartphone or tablet immediately connects to the dispenser to start the refueling operation.

## **WEB APP**

Dedicated to fleet manager. No software installation: just log in and start immediately to monitor, manage and control consumptions of the fleet.

**B.SMART** 

PUMPS

NOZZLES