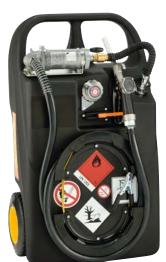

## Petrol trolley 60 L and 95 L

- suitable for use under ADR 1.1.3.1c) for single site refuelling by a person in the course of their main business
- container constructed from high density electrically conductive polyethylene to eliminate static
- flashback arrester
- integral grip and carry handles
- filling cap with integral breather valve
- · delivery hose with stop valve
- handpump 25 L/min and nozzle
- with pump 12 V, 25 L/min, automatic nozzle, 4.1 m cable with battery terminals
- Trolley 95 L: 300 mm diameter pneumatic tyres, air-filled, all-terrain;
  3.2 m delivery hose
- Trolley 60 L: 240 mm diameter plastic tyres; 2.7 m delivery hose
- internal baffle
- integral nozzle holder
- trolley 95 L: moulded recesses for strapping during transport