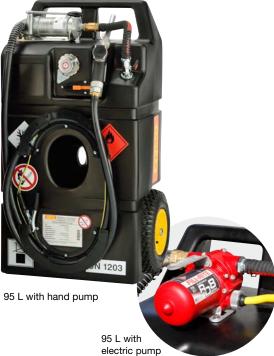

## Petrol trolley 60 L and 95 L

- suitable for use under ADR 1.1.3.1c) for single site refuelling by a person in the course of their main business
- container constructed from high density electrically conductive polyethylene to eliminate static
- flashback arrester
- integral grip and carry handles
- filling cap with integral breather valve
- · delivery hose with stop valve
- handpump 25 L/min and nozzle
- with pump 12 V, 25 L/min, automatic nozzle, 4.1 m cable with battery terminals
- Trolley 95 L: 300 mm diameter pneumatic tyres, air-filled, all-terrain;
  3.2 m delivery hose
- Trolley 60 L: 240 mm diameter plastic tyres; 2.7 m delivery hose
- internal baffle
- integral nozzle holder
- trolley 95 L: moulded recesses for strapping during transport