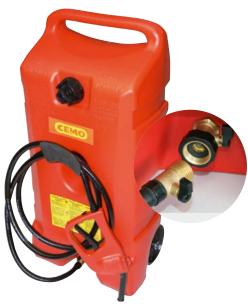

## Petrol trolley 53 L

• UN approved for the transport of fuel

Flashback arrester

- HD-PE container 53 L with wheel and handle for maneuverability
- container constructed from high density electrically conductive polyethylene to eliminate static (optional)
- dispensing nozzle pump, 7.5 L/min, with 3 m delivery hose and locking catch for the trigger guard
- baffle
- filling nozzles with integrated vent
- 2 shut-off valves for problem-free removal of the delivery hose
- integrated recesses for securing the trolley with ratchet lashing strap during transport