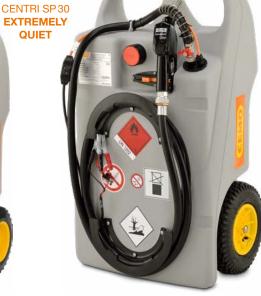

## Mounted pump:

- crank pump 0,38 L per revolution with 3 m delivery hose DN 19 and nozzle
- self-priming pump CENTRI SP30, 12V, 30 L/min, extremely quiet, with 3 m delivery hose DN 19 and 4 m fly leads or battery

Diesel trolley 100 L with 12 V pump CENTRI SP30

Charger for versions with battery

Weight distribution at handle while moving 60 L and 100 L trolley