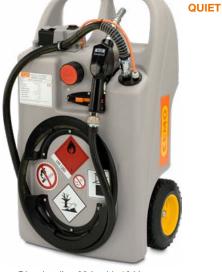

## Diesel trolley 60 L and 100 L

- suitable for use under ADR 1.1.3.1c) for single-site refuelling by a person in the course of their primary business
- polyethylene container with integral hand grip and carry handles
- filler cap with integralvent and breather valve
- outlet connection with isolation valve
- trolley 100 L: 300 mm diameter pneumatic tyres, all-terrain trolley 60 L: 240 mm diameter plastic tyres
- internal baffle
- integral nozzle holder
- trolley 100 L: moulded recesses enabling strapping during transport

## Mounted pump:

- crank pump 0,38 L per revolution with 3 m delivery hose DN 19 and nozzle
- self-priming pump CENTRI SP30, 12V, 30 L/min, extremely quiet, with 3 m delivery hose DN 19 and 4 m fly leads or battery

Diesel trolley 100 L with 12 V pump CENTRI SP30

Charger for versions with battery

Weight distribution at handle while moving 60 L and 100 L trolley