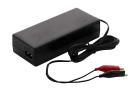

Diesel trolley 100 L with 12 V pump CENTRI SP30

Charger for versions with battery

Weight distribution at handle while moving 60 L and 100 L trolley