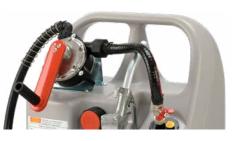

## Mounted pump:

- crank pump 0,38 L per revolution with 3 m delivery hose DN 19 and nozzle
- self-priming pump CENTRI SP30, 12V, 30 L/min, extremely quiet, with 3 m delivery hose DN 19 and 4 m fly leads or battery