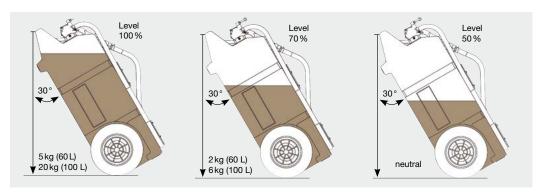

Diesel trolley 100 L with 12 V pump CENTRI SP30

Charger for versions with battery

Weight distribution at handle while moving 60 L and 100 L trolley