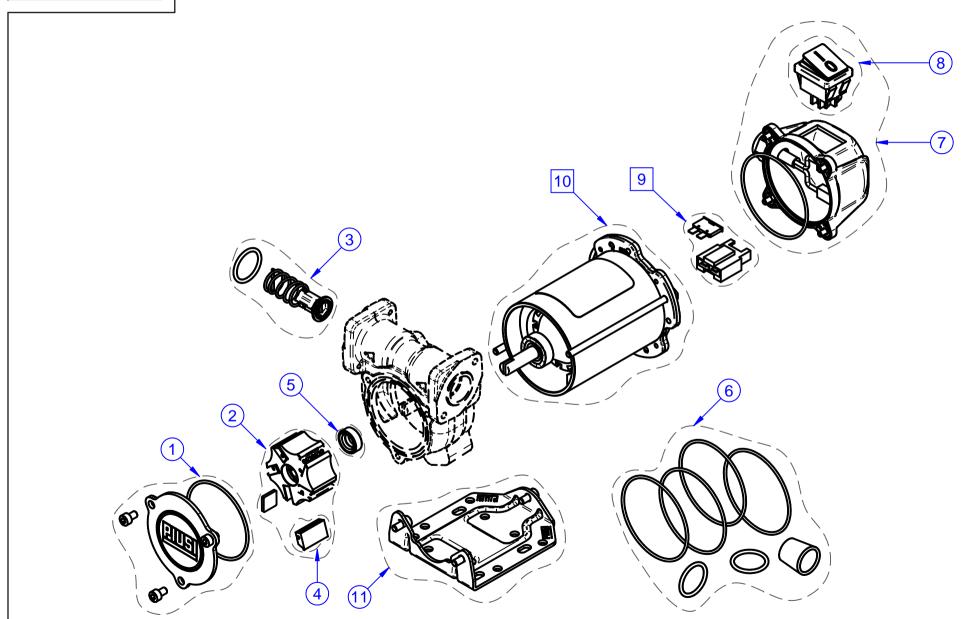

**DESCRIPTION:**BP3000 B.O. 12/24V

**CODE:** LR\_P00056

JULY 2019

Some components may vary in shape and color or not be present. Always follow codes and quantity shown in list. o fixed components uvariable components --- only reference

|           | Spare part                             |
|-----------|----------------------------------------|
| R1608500C | 1 KIT CHAMBER COVER BP3000 B100*       |
| R14347000 | 2 KIT ROTOR w/VANES w/KEY BP3000*      |
| R11789000 | 3 BP3000 IN LINE BY-PASS VALVE , KIT*  |
| R11287000 | 4 BP3000 VANE KIT (10 vanes)*          |
| R16075000 | 5 SHAFT SEAL BP3000*                   |
| R16716000 | 6 KIT OR BP3000*                       |
| R1601100B | 7 ELECTRICAL BOX WITH SWITCH BP3000*   |
| R16657000 | 8 BIPOLAR SWITCH 16A 250V*             |
| R09219000 | 9 24V FUSE, KIT*                       |
| R16054000 | 10 KIT MOTOR BP3000 24V with SUPPORTS* |
| F1617400A | 11 KIT PUMP SUPPORT BP3000*            |