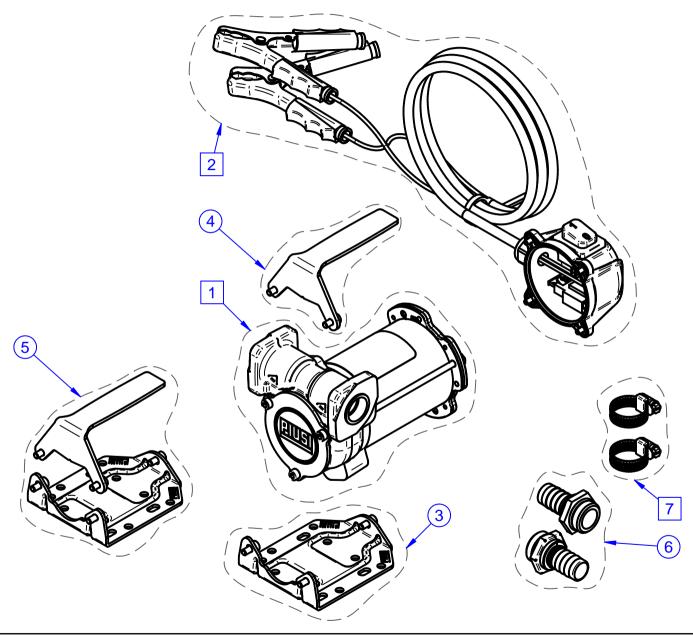

**DESCRIPTION:** CARRY 3000

**CODE:** LR\_P00075

JULY 2019

Some components may vary in shape and color or not be present. Always follow codes and quantity shown in list. o fixed components uvariable components --- only reference

|   |           | Spare part |                                           |                    |   |
|---|-----------|------------|-------------------------------------------|--------------------|---|
| + | F00358500 | 1          | BP3000 24V INLINE 3/4' BSP*               | Item in Production | • |
|   | F1728900A | 2          | KIT TERMINAL BOX+2M CABLE W/CLAMP 12-24V* |                    |   |
|   | F1617400A | 3          | KIT PUMP SUPPORT BP3000*                  |                    |   |
|   | F1617500A | 4          | KIT HANDLE*                               |                    |   |
|   | R1680300A | 5          | KIT PLATE + HANDLE BP3000*                |                    |   |
|   | F0643700A | 6          | HOSETAIL 3/4" x D.20 + OR (20 PCS)*       |                    |   |