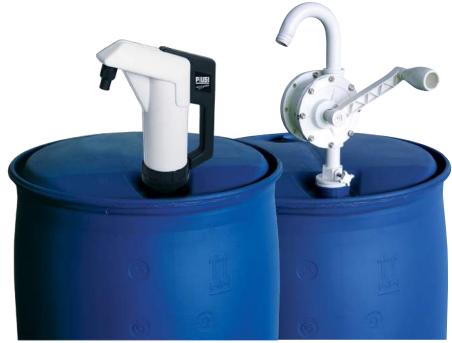

# **FEATURES**

- READY / EASY TO USE • SUITABLE FOR ANY OPERATING CONDITION
- The PIUSI SUZZARABLUE HAND PUMP is the basic version of hand pump piston and rotary offered by Piusi. They are manufactured in plastic according to the ISO 22241.

#### IN THE BOX

- SUZZARABLUE HAND PUMP
- DELIVERY HOSE (ON REQUEST)
- SUCTION PIPE
- · INSTRUCTION MANUAL