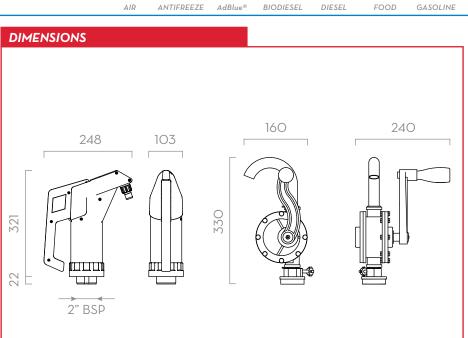

|
|-----------|--------|-----|-------------|---------|---------------------|-----|--|--|--|--|--|--|--|
| CODE      | WEIGHT |     | PACKAGING   |         | N. BOXES/EUROPALLET |     |  |  |  |  |  |  |  |
|           | KG     | LBS | ММ          | PCS/BOX | X                   |     |  |  |  |  |  |  |  |
| F0033209A | 1,5    | 3,3 | 160X340X140 | 1       | 72                  | 102 |  |  |  |  |  |  |  |
| F0033210A | 3,4    | 7,5 | 510X240X150 | 1       | 48                  | 66  |  |  |  |  |  |  |  |
| F0033205B | 1,8    | 4   | 160X340X140 | 1       | 126                 | 140 |  |  |  |  |  |  |  |
| F0033208B | 3,4    | 7,5 | 510X240X150 | 1       | 60                  | 84  |  |  |  |  |  |  |  |















INDEX













Dimensions expressed in millimeters















#### IN THE BOX

- SUZZARABLUE HAND PUMP
- DELIVERY HOSE (ON REQUEST)
- SUCTION PIPE
- · INSTRUCTION MANUAL

#### **DETAILS**





## MATERIALS

- BODY: PLASTIC
- ROTOR: PLASTIC
- · VANES: PLASTIC

| TECHNICAL DATA |                                          |             |            |          |              |                             |              |          |  |  |  |  |
|----------------|------------------------------------------|-------------|------------|----------|--------------|-----------------------------|--------------|----------|--|--|--|--|
| CODE           | DESCRIPTION                              | FLUIDS TYPE | SPOUT HOSE | DIP PIPE | COMPLETE KIT | MAUSER AND<br>GREIF ADAPTER |              |          |  |  |  |  |
|                | DESCRIPTION