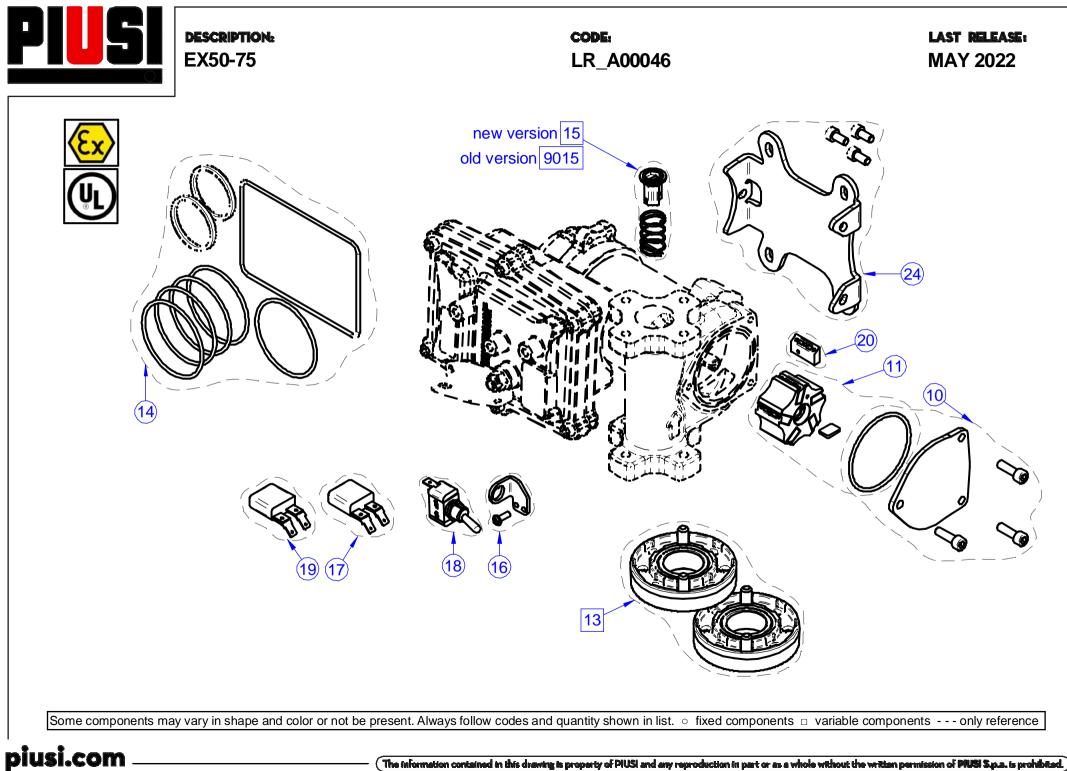

## Spare part

| R18794000 | 10   | ZZKIT COMPLETE COVER CHAMBER EX50 Ex (£)* |
|-----------|------|-------------------------------------------|
| R18090000 | 11   | ZZKIT COMPLETE CHAMBER COVER EX50 uL (£)* |
| R1817600A | 13   | KIT FLANGE EX50 BSP*                      |
| R18801000 | 14   | KIT GASKETS/O-RINGS PUMP EX50 (£)*        |
| R18793000 | 15   | KIT BY-PASS PUMP EX50 NEW (£)*            |
| R1732600A | 16   | KIT SWITCH WITH BRACKET - PUMP EX50 uL*   |
| R17027000 | 18   | SWITCH EX50+ REVERSE SUPPORT (£)*         |
| R18700000 | 20   | KIT NR. 5 BLADES + NR. 5 SPRING EX50*     |
| F1808900A | 24   | KIT PLATE PUMP EX50*                      |
| R18805000 | 9015 | ZZKIT BY-PASS PUMP EX50 "OLD" (£)*        |
| R19793000 | 26   | BLISTER KIT 10 pcs FUSES for EX50 230V*   |