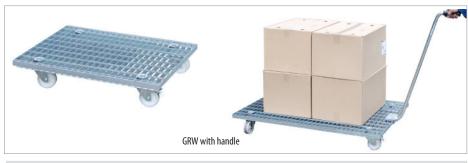

### **DOLLY TYPE GRW**

|         | <b>Dimensions</b><br>in mm (l x w x h) | <b>Dimensions incl. handle</b><br>(l x w x h) | <b>Load capacity</b><br>in kg | <b>Weight</b><br>in kg |
|---------|----------------------------------------|-----------------------------------------------|-------------------------------|------------------------|
| GRW-I   | 780 x 420 x 160                        | 1255 x 420 x 1000                             | 450                           | 12                     |
| GRW-II  | 800 x 600 x 160                        | 1275 x 600 x 1000                             | 450                           | 13                     |
| GRW-III | 1185 x 785 x 160                       | 1660 x 785 x 1000                             | 450                           | 22                     |

### For short-distances, internal transport; can be used for a variety of goods, including packages etc.

- galvanized grid, mesh size approx. 65 x 35 mm
- low loading height easy to load, safe to transport
- 2 swivel + 2 fixed polyamide castors, one swivel castor with brake
  - construction height 125 mm

#### Accessories

 galvanized steel tube handle with plastic grip, easily screwed in or removed