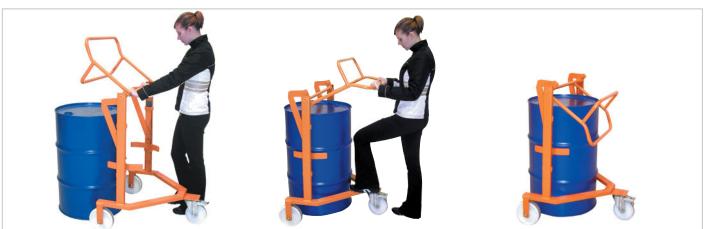

# **DRUM HAND CAR TYPE FHC**

#### Transport unit for 200 litre steel bunghole drums and steel drums with a lid

- the drum is raised and lowered in a controlled manner
- the drum is gripped from the side; neither the base nor the tension ring (in the case of a drum with lid) can be damaged
- 2 fixed polyamide castors Ø 200 mm and one swivel castor Ø 175 mm with brake

| spray painted | RAL 2000                               | or | RAL 5012                   |                        |                 |
|---------------|----------------------------------------|----|----------------------------|------------------------|-----------------|
|               | <b>Dimensions</b><br>in mm (l x w x h) | )  | Max. no. of<br>200 l drums | Load capacity<br>in kg | Weight<br>in kg |
|               | III IIIII (I X W X II)                 | )  | 2001 urums                 | шку                    | шку             |
| FHC           | 830 x 845 x 1150                       | )  | 1                          | 250                    | 39              |