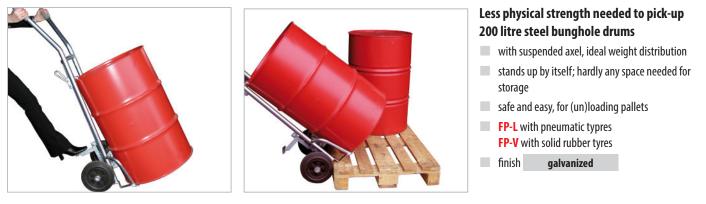

## **DRUM TROLLEY TYPE FP-V / FP-L**

|      | Max. no. of | Load capacity | Dimensions        | Weight |
|------|-------------|---------------|-------------------|--------|
|      | 200 l drums | in kg         | in mm (l x w x h) | in kg  |
| FP-V | 1           | 350           | 400 x 690 x 1565  | 20     |
| FP-L | 1           | 350           | 400 x 690 x 1565  | 17     |