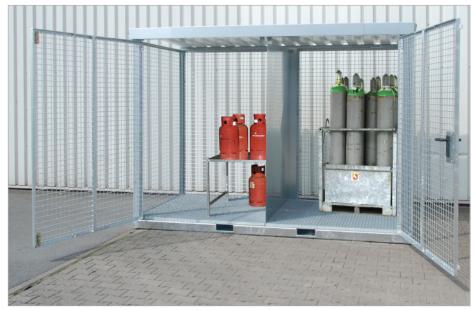

# GFC-E/T

GFC-E/G (with dividing wall)

Access ramp

Fixture with safety chain

GFC-E/G (with dividing wall)

| Outdoor storage of gas cylinders, fully assem-   |
|--------------------------------------------------|
| bled, fork pockets for pick-up by forklift truck |
|                                                  |

### GFC-E/G

with grid floor (load capacity 1000 kg/m²)

### **Accessories**

- fixture with safety chain; for safe storage of gas cylinders Ø 230 mm, in an upright position, with safety chain
- galvanized rack type GFG for the storage of gas cylinders up to 11 kg, can be stacked (2 high), kit form, saves space
- access ramps
- dividing wall