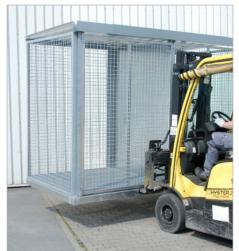

# GAS CYLINDER CONTAINER TYPE GFC-E

# GFC-E/T

GFC-E/G (with dividing wall)

Access ramp

Fixture with safety chain

GFC-E/G (with dividing wall)

| Outdoor storage of gas cylinders, fully assem-   |
|--------------------------------------------------|
| bled, fork pockets for pick-up by forklift truck |
|                                                  |

- sturdy frame construction according to "TRGS 510" with roof and floor
- double hinged doors that can be locked