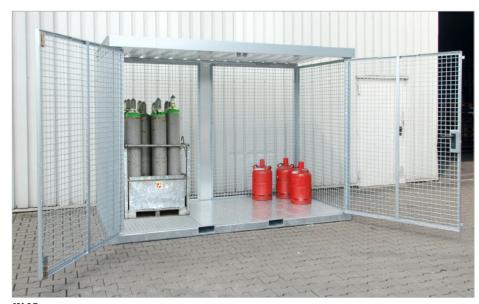

# GAS CYLINDER CONTAINER TYPE GFC-E

# GFC-E/T

GFC-E/G (with dividing wall)

Access ramp

Fixture with safety chain

GFC-E/G (with dividing wall)

| Outdoor storage of gas cylinders, fully assem-   |
|--------------------------------------------------|
| bled, fork pockets for pick-up by forklift truck |
|                                                  |

- sturdy frame construction according to "TRGS 510" with roof and floor
- double hinged doors that can be locked

## GFC-E/T

with stud plate floor (load capacity 1000 kg/m<sup>2</sup>)