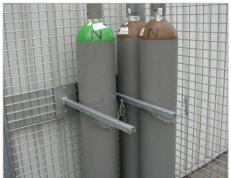

### **Accessories**

- fixture with safety chain; for safe storage of gas cylinders Ø 230 mm, in an upright position, with safety chain
- galvanized rack type GFG for the storage of gas cylinders up to 11 kg, can be stacked (2 high), kit form, saves space
- access ramps
- dividing wall