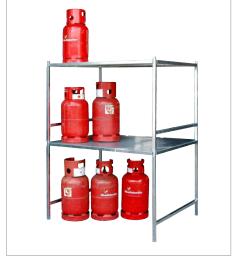

#### **Accessories**

- fixture with safety chain for safe storage of gas cylinders Ø 230 mm in an upright position
- galvanized grid floor, particularly useful on uneven ground
- galvanized rack type GFG for gas cylinders up to 11 kg, can be stacked; kit form, saves space

2x type GFG, stacked

Finish: hot-dip galvanized

3100 x 1500 x 2100 / 2190

3100 x 2100 x 2100 / 2190