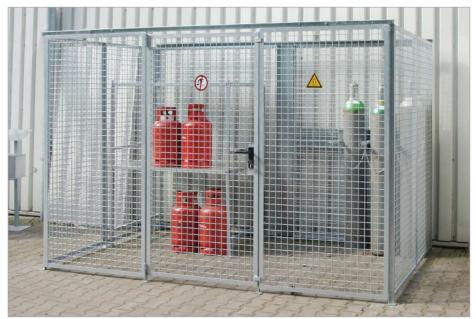

# Outdoor storage of gas cylinders, kit form with assembly instructions

- sturdy frame construction according to "TRGS 510"
- hinged door that can be locked
- prepared for anchoring to the ground

#### **GFC-M-DF**

- without roof
- double hinged doors that can be locked, particularly useful for handling gas cylinder pallets

#### GFC-M/D-DF

- with roof
- double hinged doors that can be locked, particularly useful for handling gas cylinder pallets