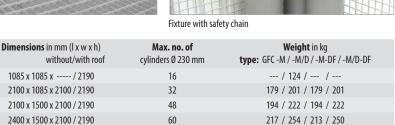

## GAS CYLINDER CONTAINER TYPE GFC-M

GFC-M

GFC-M/D-DF

Galvanized grid floor

Size

GFC-M0

GFC-M1

GFC-M2

GFC-M3

GFC-M4

GFC-M5

242 / 285 / 247 / 290

282 / 344 / 287 / 349

**GFG** 1300 x 1000 x 850 37

78

104