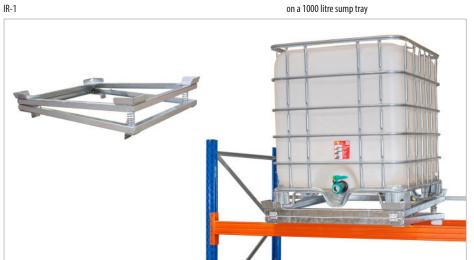

#### IR-1

■ Tilting frame with securing corners, support legs with drill holes prepared for screw mounting on a 1000 litre sump tray

The IBC Residue Drainer ensures maximum

spring mechanism automatically tilts the IBC forward. The lower the level in the tank, the greater the slope