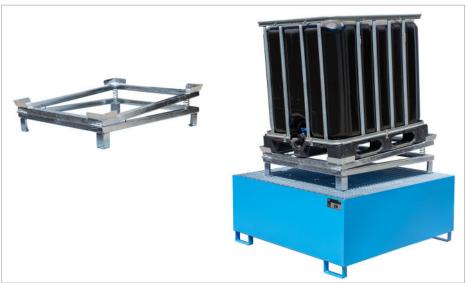

#### IR-1

■ Tilting frame with securing corners, support legs with drill holes prepared for screw mounting on a 1000 litre sump tray

The IBC Residue Drainer ensures maximum

spring mechanism automatically tilts the IBC forward. The lower the level in the tank, the greater the slope