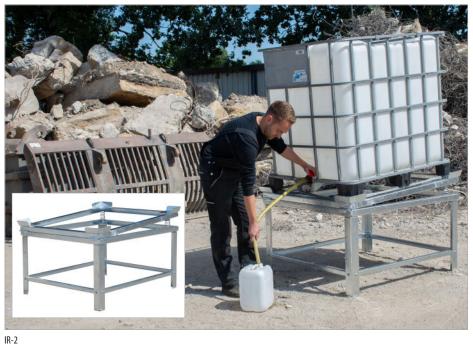

#### IR-2

- Tilting frame with securing corners on a base rack - ergonomic design for more comfort
- kit form easy to assemble