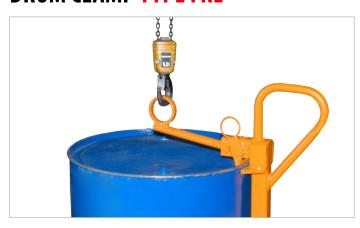

## DRUM CLAMP TYPE FKL

## For handling 200 litre steel bunghole drums in an upright position

automatically secured

finish: RAL 2000

|     | Dimensions in mm (l x w x h) | Load capacity in kg | Weight painted in kg |
|-----|------------------------------|---------------------|----------------------|
| FKL | 125 x 585 x 545              | 350                 | 10                   |