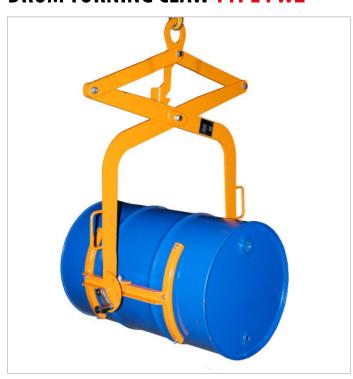

# **DRUM TURNING CLAW TYPE FWZ**

## For lifting and transporting 60 litre or 200 litre steel bunghole drums and steel drums with a lid - in either a vertical or horizontal position

- rubber guard to prevent damage to drum (can be replaced)
- locking lever to secure in open position
- operating lever to adjust tilting position

|         | Dimensions        | Load capacity | Weight                |
|---------|-------------------|---------------|-----------------------|
|         | in mm (I x w x h) | in kg         | in kg (painted/galv.) |
| FWZ 60  | 320x 805x 905     | 100           | 22 / 24               |
| FWZ 200 | 425x1105x1350     | 300           | 58 / 62               |