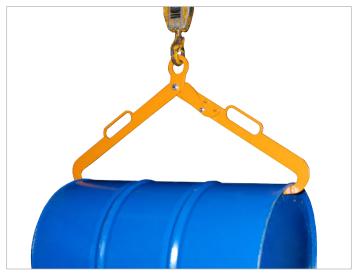

# **SCISSOR GRIPPER TYPE LG**

# **DRUM CLAW TYP LGZ**

## For handling 200 litre steel bunghole drums in a horizontal position For handling 200 litre steel bunghole drums in an upright position

|    | <b>Dimensions</b> in mm (I x w x h) | <b>Load capacity</b><br>in kg | <b>Weight</b> in kg (painted/galv.) |
|----|-------------------------------------|-------------------------------|-------------------------------------|
| LG | 1020 x 100 x 450                    | 360                           | 6/6                                 |