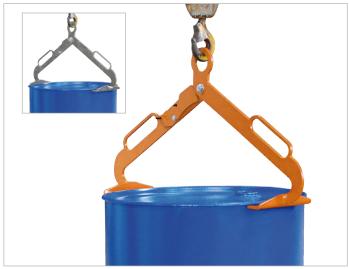

# **DRUM CLAW TYP LGZ**

## For handling 200 litre steel bunghole drums in a horizontal position For handling 200 litre steel bunghole drums in an upright position

|    | <b>Dimensions</b> in mm (I x w x h) | <b>Load capacity</b><br>in kg | <b>Weight</b> in kg (painted/galv.) |
|----|-------------------------------------|-------------------------------|-------------------------------------|
| LG | 1020 x 100 x 450                    | 360                           | 6/6                                 |

|     | Dimensions        | Load capacity | Weight                |
|-----|-------------------|---------------|-----------------------|
|     | in mm (l x w x h) | in kg         | in kg (painted/galv.) |
| LGZ | 740 x 200 x 410   | 300           | 5/5                   |