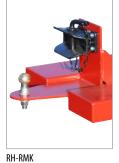

### **SHUNTING AID TYPE RH**



# A shunting aid makes light work of manoeuvring trailers on company premises, for example on the shop floor

- sturdy fork sleeves for pick-up by a forklift truck
- safety feature to prevent slipping
- easy to connect

#### Types available

#### RH

coupling ball

#### RH-RM

with trailer coupling Rockinger RO 805 B with bolt Ø 31,5 mm

#### **RH-RMK**

similar to type RH-RM, but with coupling ball

#### RH-RA

with automatic trailer coupling
Rockinger RO 244-2 with bolt Ø 25 mm

#### **RH-RAK**

similar to type RH-RA, but with coupling ball

# RH-RM



RH RH-RM RH-RMK RH-RA

RH-RAK 1505 x 685x 340





| Dimensions<br>(l x w x h) | Length of fork sleeves | Fork sleeves inside dim. | Distance between fork sleeves |               | <b>d capacity</b><br>n kg | Weight |
|---------------------------|------------------------|--------------------------|-------------------------------|---------------|---------------------------|--------|
| in mm                     | in mm                  | (w x h) in mm            | in mm                         | coupling ball | trailer coupling          | in kg  |
| 405 x 550 x 170           | 405                    | 168 x 68                 | 200                           | 100           | -                         | 24     |
| 1455 x 685 x 245          | 1200                   | 200 x 80                 | 200                           | -