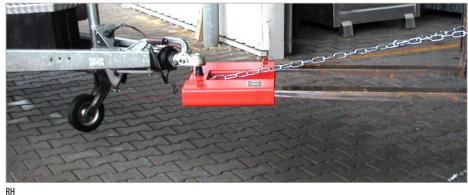

### **SHUNTING AID TYPE RH**

# A shunting aid makes light work of manoeuvring trailers on company premises, for example on the shop floor

- sturdy fork sleeves for pick-up by a forklift truck
- safety feature to prevent slipping
- easy to connect

#### RH

coupling ball