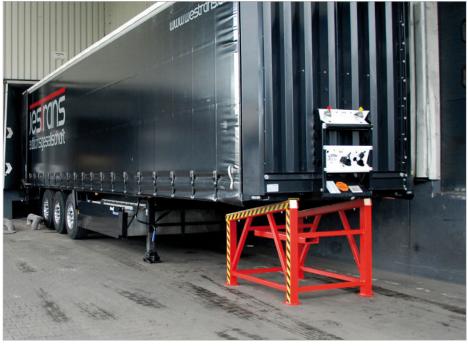

## **LOADING SUPPORT TYPE VS**

1200

200 x 80

|    | Dimensions             | <b>Load capacity</b> in kg | Weight |
|----|------------------------|----------------------------|--------|
|    | (l x w x h) in mm      |                            | in kg  |
| VS | 1600 x 1200 x 950-1200 | 15000                      | 170    |

## Loading support to facilitate loading and unloading articulated trucks up to 25 tonnes

- sturdy steel construction with one fork sleeve
- can easily be picked up and positioned accurately
   no need for the operator to leave his seat
- high stability thanks to the relatively wide construction which has 4 feet under the base
- inclined anti-slip contact surface compensates different heights of trailers and prevents the trailer from tipping over or rolling away