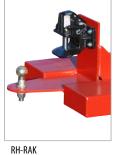

### **SHUNTING AID TYPE RH**



# A shunting aid makes light work of manoeuvring trailers on company premises, for example on the shop floor

- sturdy fork sleeves for pick-up by a forklift truck
- safety feature to prevent slipping
- easy to connect

#### Types available

#### RH

coupling ball

#### RH-RM

with trailer coupling Rockinger RO 805 B with bolt Ø 31,5 mm

#### **RH-RMK**

similar to type RH-RM, but with coupling ball

#### RH-RA

with automatic trailer coupling
Rockinger RO 244-2 with bolt Ø 25 mm

#### **RH-RAK**

similar to type RH-RA, but with coupling ball

# RH-RM



RH RH-RM RH-RMK RH-RA

RH-RAK 1505 x 685x 340





| Dimensions<br>(l x w x h) | Length of fork sleeves | Fork sleeves inside dim. | Distance between fork sleeves |               | <b>d capacity</b><br>n kg | Weight |
|---------------------------|------------------------|--------------------------|-------------------------------|---------------|---------------------------|--------|
| in mm                     | in mm                  | (w x h) in mm            | in mm                         | coupling ball | trailer coupling          | in kg  |
| 405 x 550 x 170           | 405                    | 168 x 68                 | 200                           | 100           | -                         | 24     |
| 1455 x 685 x 245          | 1200                   | 200 x 80                 | 200                           | -             |