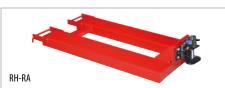

#### RH-RA

with automatic trailer coupling
Rockinger RO 244-2 with bolt Ø 25 mm