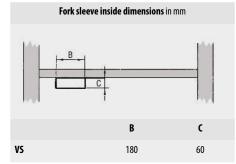

## **LOADING SUPPORT TYPE VS**

1200

200 x 80

|    | Dimensions             | <b>Load capacity</b> in kg | Weight |
|----|------------------------|----------------------------|--------|
|    | (l x w x h) in mm      |                            | in kg  |
| VS | 1600 x 1200 x 950-1200 | 15000                      | 170    |