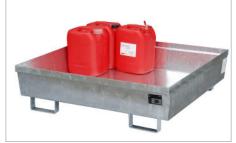

## **SUMP TRAYS TYPE WM / WO**

|          | <b>Max. no. of</b> 200 litre drums | <b>Dimensions</b> in mm (l x w x h) | <b>Retention capacity</b><br>in l | <b>Weight</b><br>in kg |
|----------|------------------------------------|-------------------------------------|-----------------------------------|------------------------|
| WM-2/200 | 2                                  | 1200 x 800 x 365                    | 243                               | 72                     |
| WM-4/200 | 4                                  | 1200 x 1200 x 290                   | 255                               | 91                     |
| WM-4/400 | 4                                  | 1200 x 1200 x 415                   | 440                               | 103                    |
| W0-2/200 | -                                  | 1200 x 800 x 360                    | 243                               | 51                     |
| W0-4/200 | -                                  | 1200 x 1200 x 285                   | 259                               | 62                     |
| W0-4/400 | -                                  | 1200 x 1200 x 415                   | 444                               | 76                     |

# Storage of max. 4 x 200 litre drums or 200 l drums in combination with 60 litre drums and/or canisters and small cans

- construction made of 3 mm steel sheet
- 100 mm ground leeway
- for use with a pallet truck or forklift truck
- hot-dip galvanized finish

### WO

without grid

Accessories please refer to page 106