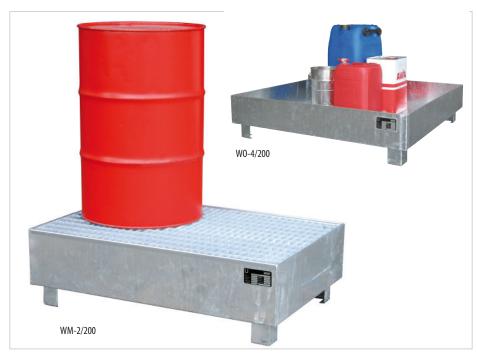

## **SUMP TRAYS TYPE WM / WO**

|          | <b>Max. no. of</b> 200 litre drums | <b>Dimensions</b> in mm (l x w x h) | <b>Retention capacity</b><br>in l | <b>Weight</b><br>in kg |
|----------|------------------------------------|-------------------------------------|-----------------------------------|------------------------|
| WM-2/200 | 2                                  | 1200 x 800 x 365                    | 243                               | 72                     |
| WM-4/200 | 4                                  | 1200 x 1200 x 290                   | 255                               | 91                     |
| WM-4/400 | 4                                  | 1200 x 1200 x 415                   | 440                               | 103                    |
| W0-2/200 | -                                  | 1200 x 800 x 360                    | 243                               | 51                     |
| W0-4/200 | -                                  | 1200 x 1200 x 285                   | 259                               | 62                     |
| W0-4/400 | -                                  | 1200 x 1200 x 415                   | 444                               | 76                     |

# Storage of max. 4 x 200 litre drums or 200 l drums in combination with 60 litre drums and/or canisters and small cans

- construction made of 3 mm steel sheet
- 100 mm ground leeway
- for use with a pallet truck or forklift truck
- hot-dip galvanized finish

#### WM

with galvanized grid (load capacity 1000 kg/m²)

### WO

without grid

Accessories please refer to page 106