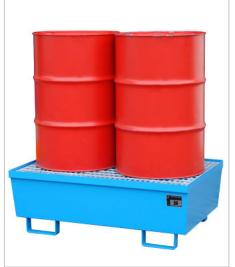

## **SUMP TRAYS TYPE WM / WO**

|          | <b>Max. no. of</b> 200 litre drums | <b>Dimensions</b> in mm (l x w x h) | <b>Retention capacity</b><br>in l | <b>Weight</b><br>in kg |
|----------|------------------------------------|-------------------------------------|-----------------------------------|------------------------|
| WM-2/200 | 2                                  | 1200 x 800 x 365                    | 243                               | 72                     |
| WM-4/200 | 4                                  | 1200 x 1200 x 290                   | 255                               | 91                     |
| WM-4/400 | 4                                  | 1200 x 1200 x 415                   | 440                               | 103                    |
| W0-2/200 | -                                  | 1200 x 800 x 360                    | 243                               | 51                     |
| W0-4/200 | -                                  | 1200 x 1200 x 285                   | 259                               | 62                     |
| W0-4/400 | -                                  | 1200 x 1200 x 415                   | 444                               | 76                     |

# Storage of max. 4 x 200 litre drums or 200 l drums in combination with 60 litre drums and/or canisters and small cans

- construction made of 3 mm steel sheet
- 100 mm ground leeway
- for use with a pallet truck or forklift truck
- hot-dip galvanized finish

#### WM

with galvanized grid (load capacity 1000 kg/m²)