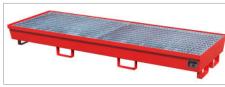

## **SUMP TRAYS TYPE WM / WO**

|          | <b>Max. no. of</b> 200 litre drums | <b>Dimensions</b> in mm (l x w x h) | <b>Retention capacity</b><br>in l | <b>Weight</b><br>in kg |
|----------|------------------------------------|-------------------------------------|-----------------------------------|------------------------|
| WM-2/200 | 2                                  | 1200 x 800 x 365                    | 243                               | 72                     |
| WM-4/200 | 4                                  | 1200 x 1200 x 290                   | 255                               | 91                     |
| WM-4/400 | 4                                  | 1200 x 1200 x 415                   | 440                               | 103                    |
| W0-2/200 | -                                  | 1200 x 800 x 360                    | 243                               | 51                     |
| W0-4/200 | -                                  | 1200 x 1200 x 285                   | 259                               | 62                     |
| W0-4/400 | -                                  | 1200 x 1200 x 415                   | 444                               | 76                     |

# Storage of max. 4 x 200 litre drums or 200 l drums in combination with 60 litre drums and/or canisters and small cans

- construction made of 3 mm steel sheet
- 100 mm ground leeway
- for use with a pallet truck or forklift truck
- hot-dip galvanized finish

#### WM

with galvanized grid (load capacity 1000 kg/m²)

### WO

without grid

Accessories please refer to page 106