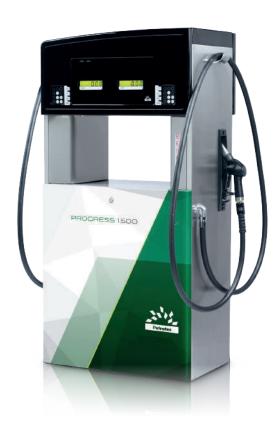

## > PROGRESS 1500

## Y TECHNICAL SPECIFICATIONS

| MAIN FEATURES                                   |                                                                                             |  |
|-------------------------------------------------|---------------------------------------------------------------------------------------------|--|
| Construction                                    | Frame: Galvanised Steel; Double Coated Painting                                             |  |
|                                                 | Housing: Stainless Steel                                                                    |  |
|                                                 | Panels: Aluminium; Double Coated Painting                                                   |  |
|